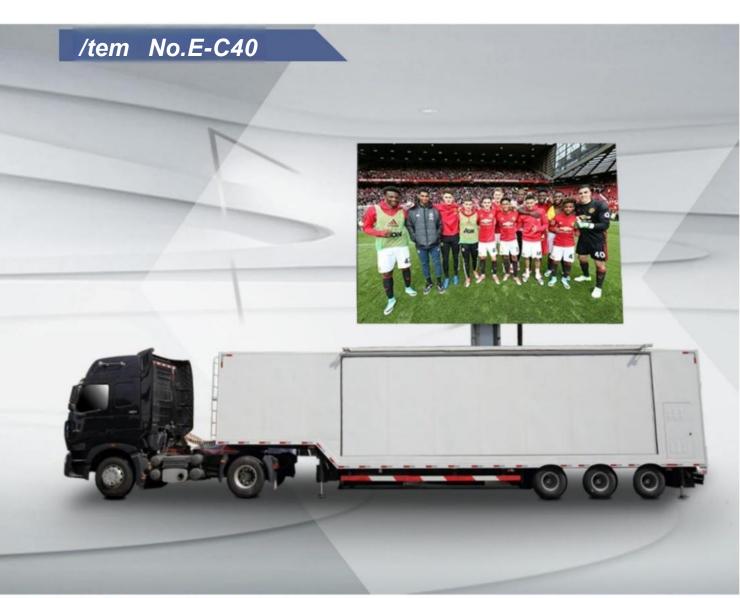

EF12 LED Trailer in Finnish Racecourse

E-W4700 in Australia

E-R360 in Nigeria

EF4 in New Zealand Plaza

E-C40 in Malaysia

EF16 in Australia

in Finland

E-W3360 In Australia