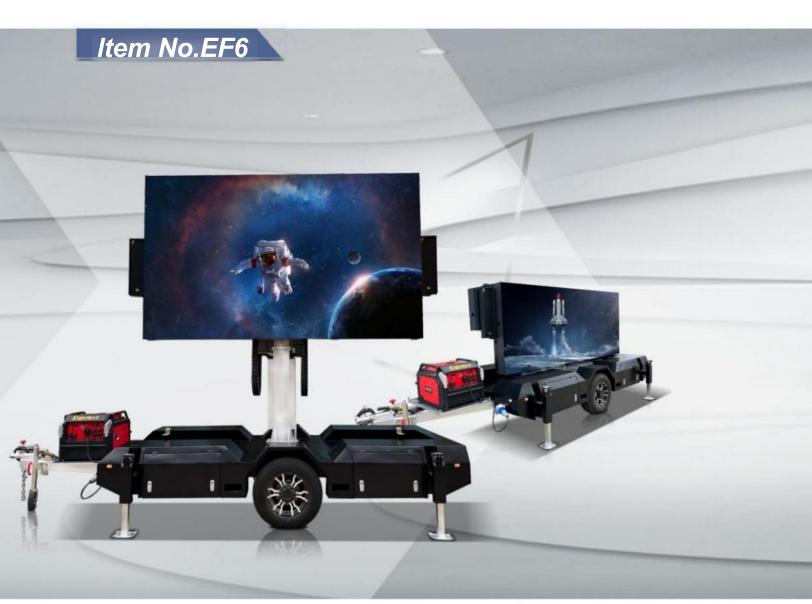

## Item No.EF4

| Trailer size                  | $5070 \times 1900 \times 2050 \text{mm}$                                               |
|-------------------------------|----------------------------------------------------------------------------------------|
| Screen size                   | 3200×1920mm,Dot Pitch:KMT-P3/P4/P5                                                     |
| Hydraulic                     | 330°hand rotating,hydraulic lifting 1300mm                                             |
| Fold LED screen               | 640mm                                                                                  |
| Breaking                      | Impact brake,electrical brake and hand brake                                           |
| Module Size                   | $320$ mm (W) $\times 160$ mm (H)                                                       |
| Gross weight                  | 1500KG                                                                                 |
| Power parameter Kinds of play | External prower supply/generator,220V/20A  Usb flash disk play,wireless remote control |

| Characteristic | Light, easy to operate, good advertising effect and convenient for packing and delivery. |
|----------------|------------------------------------------------------------------------------------------|
| Packing        | Nude packing with fixed in container                                                     |
| Container      | 20GP                                                                                     |
| HS code        | 8716400000                                                                               |