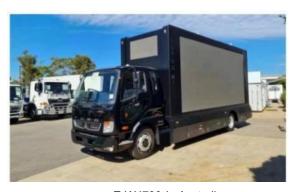

### Item No. E-SD3070

| Truck Size                                         | $5180 \times 1710 \times 2640$ mm                                                                 |  |  |
|----------------------------------------------------|---------------------------------------------------------------------------------------------------|--|--|
| Screen Size(left side)                             | 2560×1600mm, Dot Pitch:P3/P4/P5                                                                   |  |  |
| Screen Size(right side)—<br>Screen Size(rear side) | - 2560×1600mm, Dot Pitch:P3/P4/P5<br>960×1440mm, Dot Pitch:P3/P4/P5                               |  |  |
| Hydraulic power supply                             | lifting range 1500mm<br>220V/8KW Generator power                                                  |  |  |
| Wheel base<br>Stage                                | $3070$ mm $2600 \times 1200 \times 700$ mm                                                        |  |  |
| Chassis brand                                      | Foton Times Xiangling V                                                                           |  |  |
| Wind Resistance                                    | Against level 8 wind after screen lift up 1500mm                                                  |  |  |
| Kinds Of Play computer display                     |                                                                                                   |  |  |
| Characteristic                                     | Super advertising effect; exquisite interiors; high end truck can attract more peoples attention! |  |  |
| Packing                                            | Professinal packing with fixed in container                                                       |  |  |
| Container                                          | 400T                                                                                              |  |  |
| HS Code                                            | 8705909990                                                                                        |  |  |

| Truck Size              | $5995 \times 2160 \times 3200 \text{mm}$            |  |  |  |
|-------------------------|-----------------------------------------------------|--|--|--|
| Screen Size(left side)  | 3200×1920mm,Dot Pitch:P3/P4/P5                      |  |  |  |
| Screen Size(right side) | 3200×1920mm,Dot Pitch:P3/P4/P5                      |  |  |  |
| Screen Size(rear side)  | 1200×1680mm,Dot Pitch:P3/P4/P5                      |  |  |  |
| Hydraulic               | lifting range 1.75m                                 |  |  |  |
| Stage                   | Hydraulic folding stage                             |  |  |  |
| Reception room          | Sofa,Tea table,Bar counter                          |  |  |  |
| Wheel base              | 3300mm ☑                                            |  |  |  |
| Generator power         | 12KW                                                |  |  |  |
| Chassis brand           | IVECO                                               |  |  |  |
| Wind Resistance         | Against level 8 wind after screen lift up 1.75m     |  |  |  |
| Kinds Of Play           | computer display                                    |  |  |  |
| Characteristic          | Super advertising effect; exquisite interiors; high |  |  |  |
|                         | end truck can attract more peoples attention!       |  |  |  |
| Packing                 | Professinal packing with fixed in container         |  |  |  |
| Container               | 40FR                                                |  |  |  |
| HS Code                 | 8705909990                                          |  |  |  |

| Truck Size              | $6920\times2135\times2320\text{mm}$                 |  |  |  |
|-------------------------|-----------------------------------------------------|--|--|--|
| Screen Size(left side)  | 4480×2240mm,Dot Pitch:P3/P4/P5                      |  |  |  |
| Screen Size(right side) | 4480×2240mm,Dot Pitch:P3/P4/P5                      |  |  |  |
| Screen Size(rear side)  | 1280×1760mm,Dot Pitch:P3/P4/P5                      |  |  |  |
| Hydraulic               | ifting range 2000mm,Double lift system              |  |  |  |
| Stage                   | 5000×3000mm,hydraulic folding stage                 |  |  |  |
| Support Legs            | Stretch distance 300mm                              |  |  |  |
| Wheel base              | 3810mm                                              |  |  |  |
| Generator power         | 24KW silence generator group                        |  |  |  |
| Chassis brand           | FOTON/DONGFENGISUZU                                 |  |  |  |
| Wind Resistance         | Against level 8 wind after screen lift up 2000mm    |  |  |  |
| Kinds Of Play           | computer display                                    |  |  |  |
| Characteristic          | Super advertising effect; exquisite interiors; high |  |  |  |
|                         | end truck can attract more peoples attention!       |  |  |  |
| Packing                 | Professinal packing with fixed in container         |  |  |  |
| Container               | 40FR                                                |  |  |  |
| HS Code                 | 8705909990                                          |  |  |  |