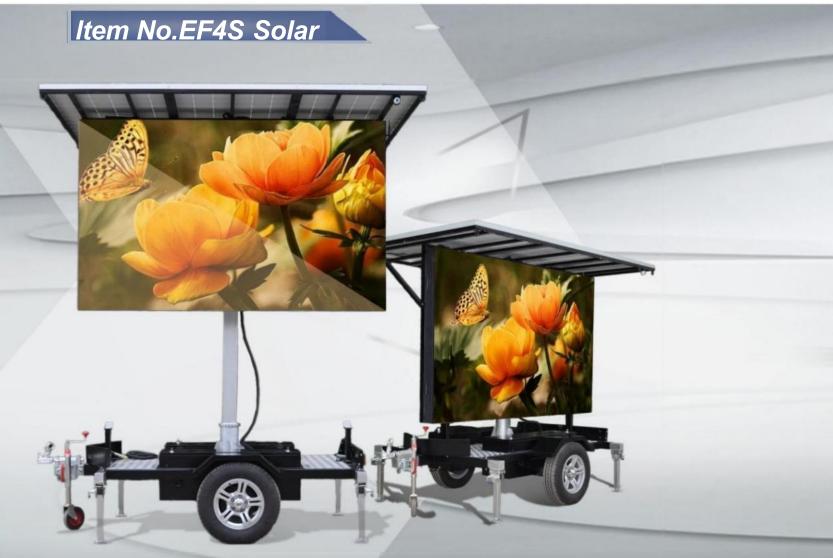

| Trailer size   | $2382 \times 1800 \times 2074 \text{mm}$          |
|----------------|---------------------------------------------------|
| Screen size    | 2240×1280mm, Dot Pitch: KMT-P6.6/P8/P10           |
| Manual lifting | lifting range 800mm,screen can rotate 330 degrees |
| Breaking       | Impact brake,electrical brake and hand brake      |
| Module Size    | 320mm (W) × 160mm (H)                             |
| solar panel    | 1000×2000mm, 1PCS                                 |
| Trailer power  | Battery/solar panel                               |
| Kinds of play  | Usb flash disk play,remote display                |

| Characteristic | Equipped with solar panels converters and 7500AH battery,can achieve 24/7 continuous power |
|----------------|--------------------------------------------------------------------------------------------|
|                | supply for LED screen                                                                      |
| Packing        | Nude packing with fixed in container                                                       |
| Container      | 20GP                                                                                       |
| HS code        | 8716800000                                                                                 |