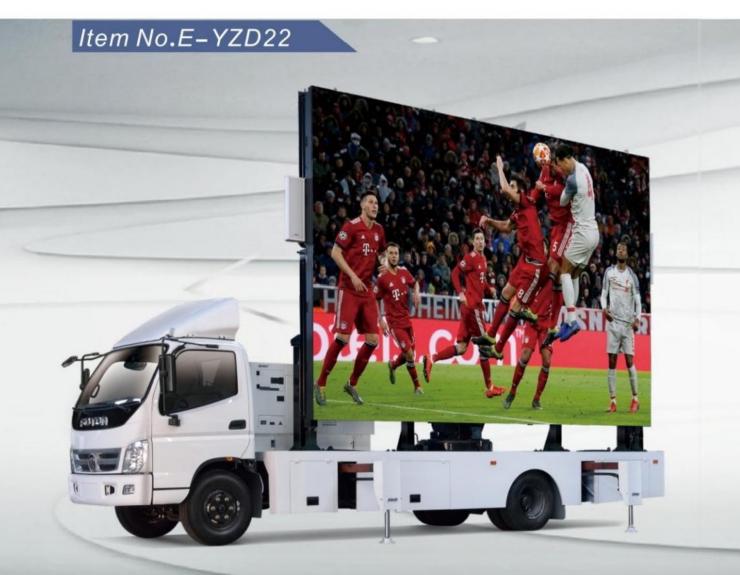

|
| Generator power         | 24KW                                                |  |  |
| Chassis brand           | DF AUTO/FOTON/ISUZU                                 |  |  |
| Hydraulic stage         | 6000×3000mm                                         |  |  |
| Kinds Of Play           | computer display                                    |  |  |
| Characteristic          | Super advertising effect; exquisite interiors; high |  |  |
| Characteristic          | end truck can attract more peoples attention!       |  |  |
| Packing                 | Professinal packing with fixed in container         |  |  |
| Container               | 40FR                                                |  |  |
| HS Code                 | 8705909990                                          |  |  |









| Truck size      | $8370 \text{mm} \times 2370 \text{mm} \times 3990 \text{mm}$ |  |  |
|-----------------|--------------------------------------------------------------|--|--|
| Screen size     | 5760mm×3840mm,Dot Pitch:P3/P4/P5                             |  |  |
| Hydraulic       | Screen can be lifted up 2m and rotate 360°                   |  |  |
| Folding screen  | 180-degree flip                                              |  |  |
| Generator power | 24KW diesel generator set                                    |  |  |
| Chassis brand   | Foton Ollin                                                  |  |  |
| Total mass      | 10000KG                                                      |  |  |
| Axle base       | 4700mm                                                       |