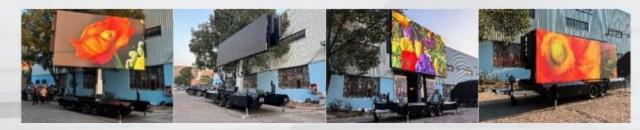

| Trailer size    | $2934 \times 1800 \times 2490 \text{mm}$          |
|-----------------|---------------------------------------------------|
| Screen size     | 2560×1600mm,Dot Pitch:KMT-P3/P4/P5                |
| Hydraulic       | 330°hand rotating,hydraulic lifting 1m            |
| Breaking        | Impact brake,electrical brake and hand brake      |
| Module Size     | $320$ mm (W) $\times 160$ mm (H)                  |
| Connector       | 50mm ball head,4 hole impact connector,wire brake |
| Power parameter | External prower supply,220V/20A                   |
| Kinds of play   | Usb flash disk play,remote display                |

| Characteristic | Light, easy to operate, good advertising effect and convenient for packing and delivery. |
|----------------|------------------------------------------------------------------------------------------|
| Packing        | Nude packing with fixed in container                                                     |
| Container      | 20GP                                                                                     |
| HS code        | 8716800000                                                                               |