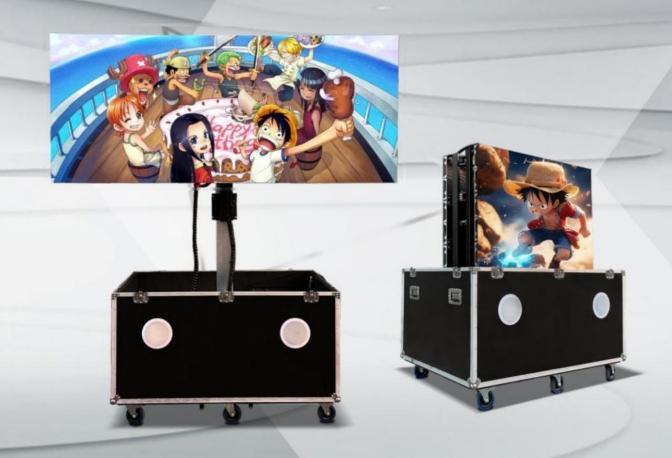

| Flight casesize   | $1610\times930\times1870\text{mm}$                     |
|-------------------|--------------------------------------------------------|
| Screen size       | 2560×1440mm, Dot Pitch:P1.538/P2/P2.5/P3/P4            |
| Hydraulic lifting | lifting range 1000mm, Fold at 80 degrees on both sides |
| Cabinet size      | $640 \times 480 \text{mm} \times 12 \text{PCS}$        |
| Total weight      | 342KG                                                  |
| Module size       | $320$ mm (W) $\times 160$ mm (H)                       |
| Power parameter   | Single phase 120V/220V/240V                            |
| Kinds of play     | Usb flash disk play,remote display                     |

|                | Easy and fast to attract your target audience's eyes.It is |
|----------------|------------------------------------------------------------|
| Characteristic | a good choice for indoor/outdoor advertising promotion.    |
| Packing        | Nude packing with fixed in container                       |
| Container      | 20GP                                                       |
| HS code        | 8716800000                                                 |