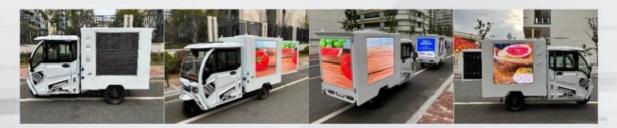

| Brand                                          | KMT electric Vehicle                                             |  |
|------------------------------------------------|------------------------------------------------------------------|--|
| Screen Size(left side) Screen Size(right side) | 1600×1280mm,Dot Pitch:P3/P4/P5<br>1600×1280mm,Dot Pitch:P3/P4/P5 |  |
| Screen Size(rear side)                         | 960×1280mm,Dot Pitch:P3/P4/P5                                    |  |
| Module Size                                    | $320$ mm (W) $\times 160$ mm (H)                                 |  |
| Range                                          | 100KM                                                            |  |
| Recharger                                      | MEAN WELL NPB-750                                                |  |
| Battery specification                          | 12V150AH*4PCS                                                    |  |
| Kinds of play                                  | Usb flash disk play,remote display                               |  |

|                | Easy and fast to attract your target audience's eyes.  |
|----------------|--------------------------------------------------------|
| Characteristic | It is a good choice for outdoor advertising promotion. |
| Packing        | Nude packing with fixed in container                   |
| Container      | 20GP/40HQ                                              |
| HS code        | 8705909990                                             |