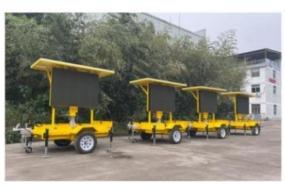

| Trailer size   | $2382 \times 1800 \times 2074 \text{mm}$          |
|----------------|---------------------------------------------------|
| Screen size    | 2240×1280mm, Dot Pitch: KMT-P6.6/P8/P10           |
| Manual lifting | lifting range 800mm,screen can rotate 330 degrees |
| Breaking       | Impact brake,electrical brake and hand brake      |
| Module Size    | 320mm (W) × 160mm (H)                             |
| solar panel    | 1000×2000mm, 1PCS                                 |
| Trailer power  | Battery/solar panel                               |
| Kinds of play  | Usb flash disk play,remote display                |

| Characteristic | Equipped with solar panels converters and 7500AH battery,can achieve 24/7 continuous power |
|----------------|--------------------------------------------------------------------------------------------|
|                | supply for LED screen                                                                      |
| Packing        | Nude packing with fixed in container                                                       |
| Container      | 20GP                                                                                       |
| HS code        | 8716800000                                                                                 |