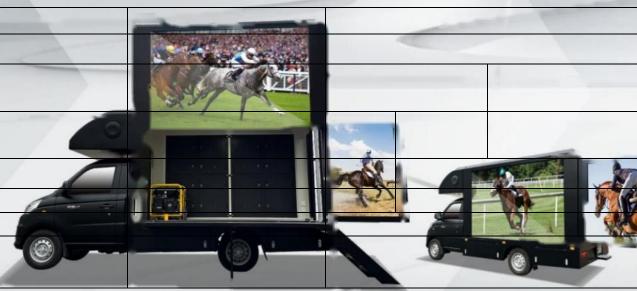

| MEAN WELL NPB-750                                                |  |
| Battery specification                          | 12V150AH*4PCS                                                    |  |
| Kinds of play                                  | Usb flash disk play,remote display                               |  |



|                | Easy and fast to attract your target audience's eyes.  |
|----------------|--------------------------------------------------------|
| Characteristic | It is a good choice for outdoor advertising promotion. |
| Packing        | Nude packing with fixed in container                   |
| Container      | 20GP/40HQ                                              |
| HS code        | 8705909990                                             |



### Item No. E-SD3070





| Truck Size                                         | $5180 \times 1710 \times 2640$ mm                                                                 |  |  |
|----------------------------------------------------|---------------------------------------------------------------------------------------------------|--|--|
| Screen Size(left side)                             | 2560×1600mm, Dot Pitch:P3/P4/P5                                                                   |  |  |
| Screen Size(right side)—<br>Screen Size(rear side) | - 2560×1600mm, Dot Pitch:P3/P4/P5<br>960×1440mm, Dot Pitch:P3/P4/P5                               |  |  |
| Hydraulic power supply                             | lifting range 1500mm<br>220V/8KW Generator power