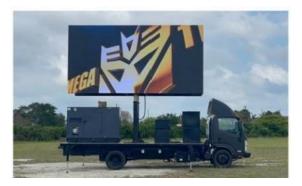

### Item No.Portable Flight case led screen

| Power parameter Kinds of play | Three phases five wires 380V/415V Usb flash disk play,remote display |
|-------------------------------|----------------------------------------------------------------------|
| Total weight                  | 4800KG                                                               |
| Module Size                   | 320mm (W) $	imes 160$ mm (H)                                         |
| Breaking                      | Hand brake                                                           |
| Supporting legs               | Stretching distance 2500mm                                           |
| Hydraulic                     | Scissor type lifter, lifting range 2000mm                            |
| Screen size                   | 4800×2400mm,Dot Pitch:P3/P4/P5                                       |
| I railer size                 | 6700×1800×3400mm                                                     |

|                | Super size screen,good advertising effect |
|----------------|-------------------------------------------|
| Characteristic | and convenient for packing and delivery.  |
| Packing        | Nude packing with fixed in container      |
| Container      | 400T                                      |
| HS code        | 8716400000                                |