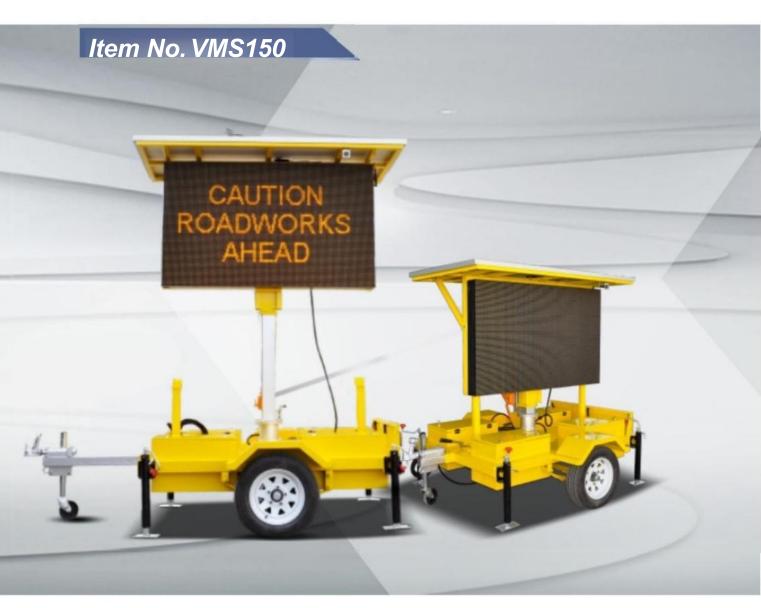

| Trailer size   | $2382 \times 1800 \times 2074 \text{mm}$          |
|----------------|---------------------------------------------------|
| Screen size    | 2240×1280mm, Dot Pitch: KMT-P6.6/P8/P10           |
| Manual lifting | lifting range 800mm,screen can rotate 330 degrees |
| Breaking       | Impact brake,electrical brake and hand brake      |
| Module Size    | 320mm (W) × 160mm (H)                             |
| solar panel    | 1000×2000mm, 1PCS                                 |
| Trailer power  | Battery/solar panel                               |
| Kinds of play  | Usb flash disk play,remote display                |

| Characteristic | Equipped with solar panels converters and 7500AH battery,can achieve 24/7 continuous power |
|----------------|--------------------------------------------------------------------------------------------|
|                | supply for LED screen                                                                      |
| Packing        | Nude packing with fixed in container                                                       |
| Container      | 20GP                                                                                       |
| HS code        | 8716800000                                                                                 |