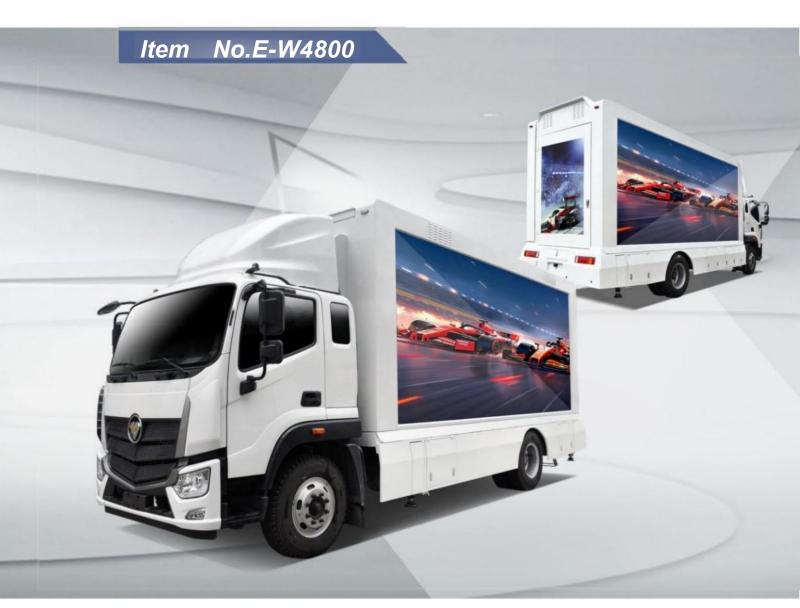

### Item No. E-SD3070

| Truck Size                                         | $5180 \times 1710 \times 2640$ mm                                                                 |  |  |
|----------------------------------------------------|---------------------------------------------------------------------------------------------------|--|--|
| Screen Size(left side)                             | 2560×1600mm, Dot Pitch:P3/P4/P5                                                                   |  |  |
| Screen Size(right side)—<br>Screen Size(rear side) | - 2560×1600mm, Dot Pitch:P3/P4/P5<br>960×1440mm, Dot Pitch:P3/P4/P5                               |  |  |
| Hydraulic power supply                             | lifting range 1500mm<br>220V/8KW Generator power                                                  |  |  |
| Wheel base<br>Stage                                | $3070$ mm $2600 \times 1200 \times 700$ mm                                                        |  |  |
| Chassis brand                                      | Foton Times Xiangling V                                                                           |  |  |
| Wind Resistance                                    | Against level 8 wind after screen lift up 1500mm                                                  |  |  |
| Kinds Of Play computer display                     |                                                                                                   |  |  |
| Characteristic                                     | Super advertising effect; exquisite interiors; high end truck can attract more peoples attention! |  |  |
| Packing                                            | Professinal packing with fixed in container                                                       |  |  |
| Container                                          | 400T                                                                                              |  |  |
| HS Code                                            | 8705909990                                                                                        |  |  |