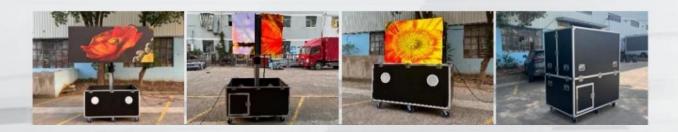

| Flight casesize   | $1610\times930\times1870\text{mm}$                     |
|-------------------|--------------------------------------------------------|
| Screen size       | 2560×1440mm, Dot Pitch:P1.538/P2/P2.5/P3/P4            |
| Hydraulic lifting | lifting range 1000mm, Fold at 80 degrees on both sides |
| Cabinet size      | $640 \times 480 \text{mm} \times 12 \text{PCS}$        |
| Total weight      | 342KG                                                  |
| Module size       | $320$ mm (W) $\times 160$ mm (H)                       |
| Power parameter   | Single phase 120V/220V/240V                            |
| Kinds of play     | Usb flash disk play,remote display                     |

|                | Easy and fast to attract your target audience's eyes.It is |
|----------------|------------------------------------------------------------|
| Characteristic | a good choice for indoor/outdoor advertising promotion.    |
| Packing        | Nude packing with fixed in container                       |
| Container      | 20GP                                                       |
| HS code        | 8716800000                                                 |