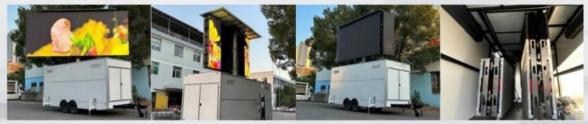

| Flight casesize   | $1610\times930\times1870\text{mm}$                     |
|-------------------|--------------------------------------------------------|
| Screen size       | 2560×1440mm, Dot Pitch:P1.538/P2/P2.5/P3/P4            |
| Hydraulic lifting | lifting range 1000mm, Fold at 80 degrees on both sides |
| Cabinet size      | $640 \times 480 \text{mm} \times 12 \text{PCS}$        |
| Total weight      | 342KG                                                  |
| Module size       | $320$ mm (W) $\times 160$ mm (H)                       |
| Power parameter   | Single phase 120V/220V/240V                            |
| Kinds of play     | Usb flash disk play,remote display                     |

|                | Easy and fast to attract your target audience's eyes.It is |
|----------------|------------------------------------------------------------|
| Characteristic | a good choice for indoor/outdoor advertising promotion.    |
| Packing        | Nude packing with fixed in container                       |
| Container      | 20GP                                                       |
| HS code        | 8716800000                                                 |