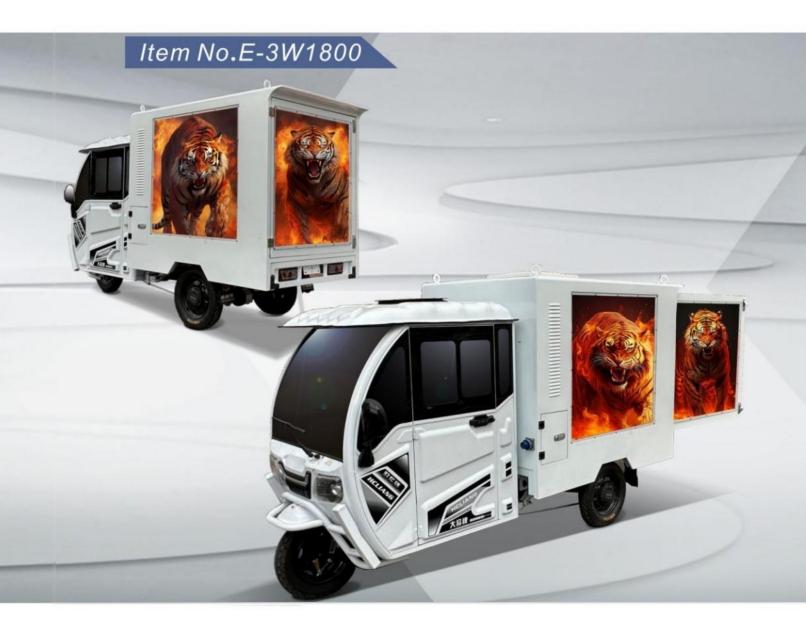

| MEAN WELL NPB-750                                                |  |
| Battery specification                          | 12V150AH*4PCS                                                    |  |
| Kinds of play                                  | Usb flash disk play,remote display                               |  |



|                | Easy and fast to attract your target audience's eyes.  |
|----------------|--------------------------------------------------------|
| Characteristic | It is a good choice for outdoor advertising promotion. |
| Packing        | Nude packing with fixed in container                   |
| Container      | 20GP/40HQ                                              |
| HS code        | 8705909990                                             |



### Item No. E-SD3070





| Truck Size                                         | $5180 \times 1710 \times 2640$ mm                                                                 |  |  |
|----------------------------------------------------|---------------------------------------------------------------------------------------------------|--|--|
| Screen Size(left side)                             | 2560×1600mm, Dot Pitch:P3/P4/P5                                                                   |  |  |
| Screen Size(right side)—<br>Screen Size(rear side) | - 2560×1600mm, Dot Pitch:P3/P4/P5<br>960×1440mm, Dot Pitch:P3/P4/P5                               |  |  |
| Hydraulic power supply                             | lifting range 1500mm<br>220V/8KW Generator power