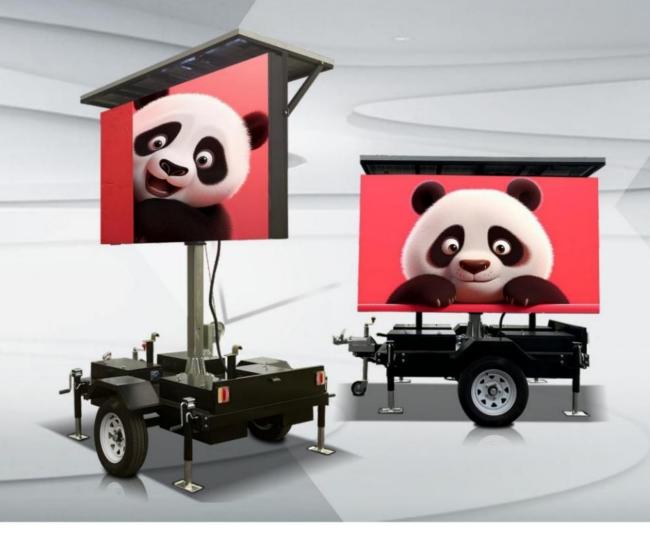

| Trailer size   | $2382 \times 1800 \times 2074 \text{mm}$          |
|----------------|---------------------------------------------------|
| Screen size    | 2240×1280mm, Dot Pitch: KMT-P6.6/P8/P10           |
| Manual lifting | lifting range 800mm,screen can rotate 330 degrees |
| Breaking       | Impact brake,electrical brake and hand brake      |
| Module Size    | 320mm (W) × 160mm (H)                             |
| solar panel    | 1000×2000mm, 1PCS                                 |
| Trailer power  | Battery/solar panel                               |
| Kinds of play  | Usb flash disk play,remote display                |

| Characteristic | Equipped with solar panels converters and 7500AH battery,can achieve 24/7 continuous power |
|----------------|--------------------------------------------------------------------------------------------|
|                | supply for LED screen                                                                      |
| Packing        | Nude packing with fixed in container                                                       |
| Container      | 20GP                                                                                       |
| HS code        | 8716800000                                                                                 |

## Item No.ST3S Solar

| Trailer size  | $2700 \times 1800 \times 2280 \text{mm}$       |
|---------------|------------------------------------------------|
| Screen size   | 2560×1280mm, Dot Pitch: KMT-P6.6/P8/P10        |
| Hydraulic     | lifting range 1m,screen can rotate 330 degrees |
| Breaking      | Impact brake,electrical brake and hand brake   |
| Module Size   | $320$ mm (W) $\times 160$ mm (H)               |
| solar paneL   | 1380×700mm, 4PCS                               |
| Trailer power | Battery/solar panel                            |
| Kinds of play | Usb flash disk play,remote display             |

| Characteristic                                                                                                 | Equipped with solar panels converters and 9600AH battery,can achieve 24/7 continuous power |
|----------------------------------------------------------------------------------------------------------------|--------------------------------------------------------------------------------------------|
| Maria de la companya | supply for LED screen                                                                      |
| Packing                                                                                                        | Nude packing with fixed in container                                                       |
| Container                                                                                                      | 20GP                                                                                       |
| HS code                                                                                                        | 8716800000                                                                                 |