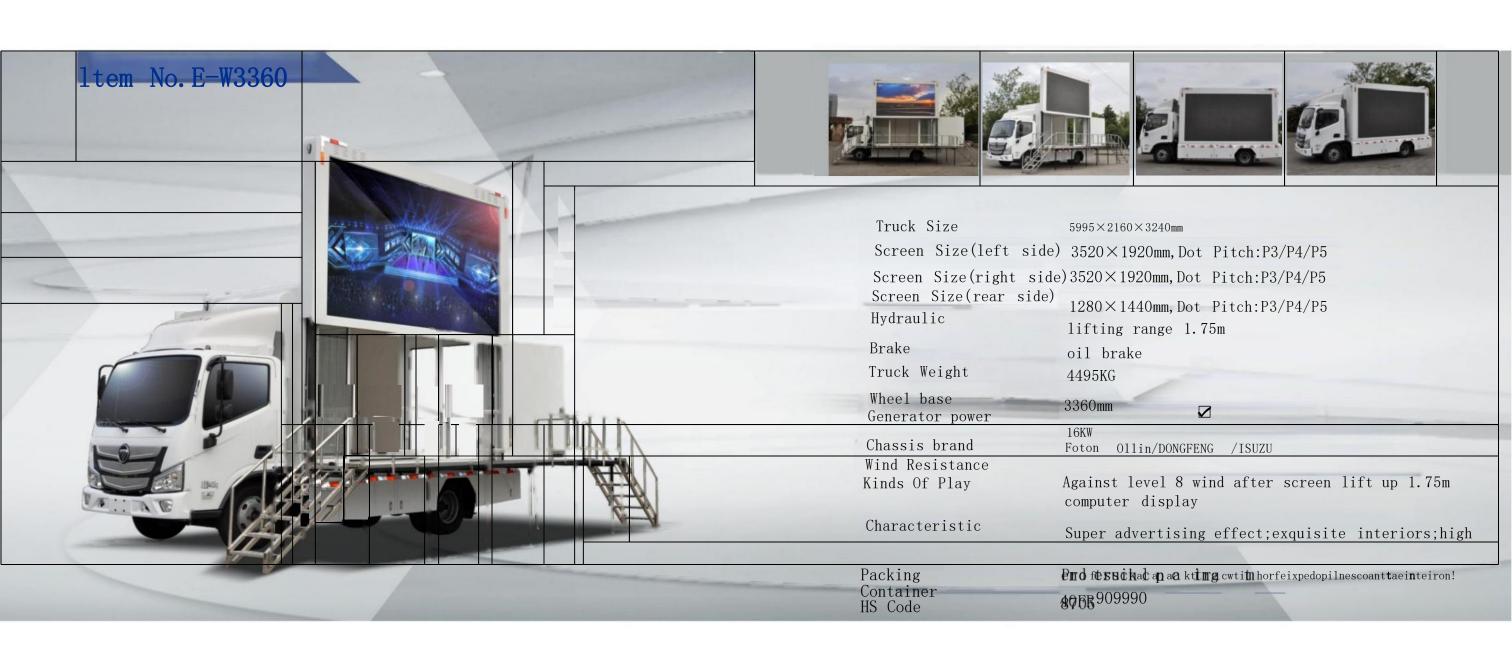

| Truck Size              | $5995 \times 2260 \times 3240 \text{mm}$                                                          |  |  |
|-------------------------|---------------------------------------------------------------------------------------------------|--|--|
| Screen Size(left side)  | 4000×2000mm, Dot Pitch:P3/P4/P5                                                                   |  |  |
| Screen Size(right side) | 4000×2000mm, Dot Pitch:P3/P4/P5                                                                   |  |  |
| Screen Size(rear side)  | 2000×2000mm, Dot Pitch:P3/P4/P5                                                                   |  |  |
| Module size             | 250mm(W) × 250mm(H)                                                                               |  |  |
| Unladen mass            | 5000 KG                                                                                           |  |  |
| Total mass              | 8500KG                                                                                            |  |  |
| Wheel base              | 3360mm <b>∠</b>                                                                                   |  |  |
| Generator power         | 24KW diesel generator set                                                                         |  |  |
| Chassis brand           | FOTONAUMARK/DONGFENG/ISUZU                                                                        |  |  |
| Wind Resistance         | Against level 8 wind after screen lift up 1.75m                                                   |  |  |
| Kinds Of Play           | computer display                                                                                  |  |  |
| Characteristic          | Super advertising effect; exquisite interiors; high end truck can attract more peoples attention! |  |  |
| Packing                 | Professinal packing with fixed in container                                                       |  |  |
| Container               | 40FR                                                                                              |  |  |
| HS Code                 | 8705909990                                                                                        |  |  |