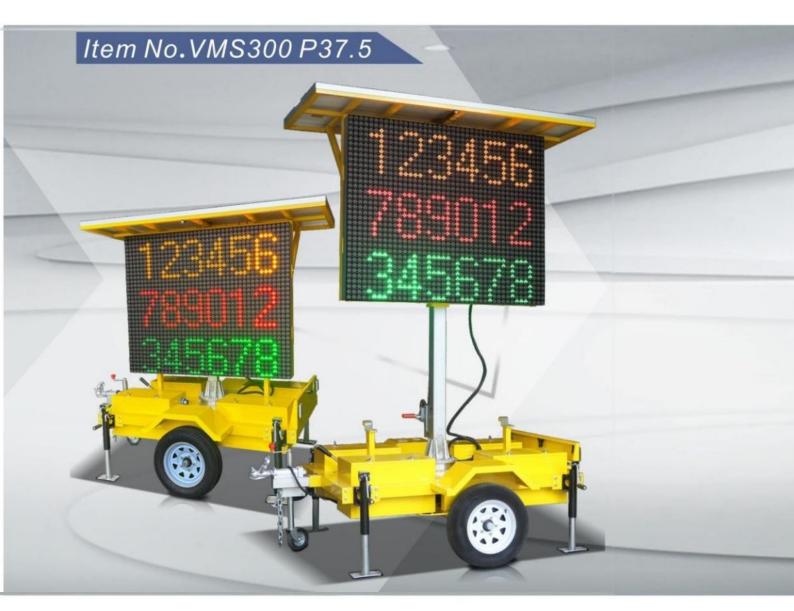

Item No. VMS300

| Trailer size  | $2350 \times 1800 \times 2280 \text{mm}$    |
|---------------|---------------------------------------------|
| Screen size   | 2304×1280mm, Dot Pitch: KMT-P6.6/P8/P10/P16 |
| Hydraulic     | 330°hand rotating,hydraulic lifting 1m      |
| Breaking      | Hand brake                                  |
| Module Size   | $256$ mm (W) $\times 256$ mm (H)            |
| solar panel   | 1380×700mm, 4PCS                            |
| Trailer power | Battery/solar panel                         |
| Kinds of play | Usb flash disk play,remote display          |

|                | Equipped with solar panels and converters and |
|----------------|-----------------------------------------------|
| Characteristic | 7200AH battery,can achieve 24/7 a year        |
|                | continuous power supply LED screen            |
| Packing        | Nude packing with fixed in container          |
| Container      | 20GP                                          |
| HS code        | 8716800000                                    |