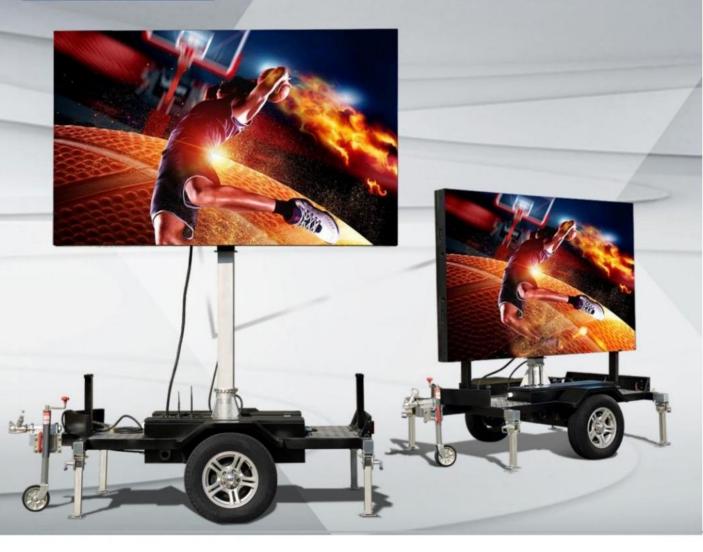

Trailer size  $2382 \times 1800 \times 2074$ mm 2240×1280mm, Dot Pitch: KMT-P3/P4/P5 Screen size Hydraulic 330°hand rotating,hydraulic lifting 1m Breaking Impact brake, electrical brake and hand brake Module Size 320mm (W)  $\times 160$ mm (H) Total weight 629KG External prower supply,220V/20A Power parameter Kinds of play Usb flash disk play,remote display

| Characteristic | Light, easy to operate, good advertising effect and convenient for packing and delivery. |
|----------------|------------------------------------------------------------------------------------------|
| Packing        | Nude packing with fixed in container                                                     |
| Container      | 20GP                                                                                     |
| HS code        | 8716800000                                                                               |