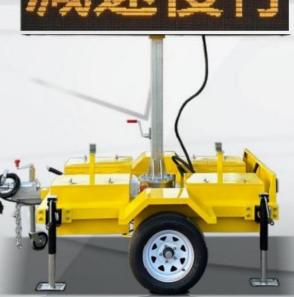

| Trailer size   | $2382 \times 1800 \times 2074 \text{mm}$          |
|----------------|---------------------------------------------------|
| Screen size    | 2240×1280mm, Dot Pitch: KMT-P6.6/P8/P10           |
| Manual lifting | lifting range 800mm,screen can rotate 330 degrees |
| Breaking       | Impact brake,electrical brake and hand brake      |
| Module Size    | 320mm (W) × 160mm (H)                             |
| solar panel    | 1000×2000mm, 1PCS                                 |
| Trailer power  | Battery/solar panel                               |
| Kinds of play  | Usb flash disk play,remote display                |

| Characteristic | Equipped with solar panels converters and 7500AH battery,can achieve 24/7 continuous power |
|----------------|--------------------------------------------------------------------------------------------|
|                | supply for LED screen                                                                      |
| Packing        | Nude packing with fixed in container                                                       |
| Container      | 20GP                                                                                       |
| HS code        | 8716800000                                                                                 |