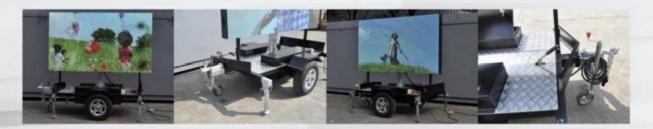

| Trailer size   | $2382 \times 1800 \times 2074 \text{mm}$          |
|----------------|---------------------------------------------------|
| Screen size    | 2240×1280mm, Dot Pitch: KMT-P6.6/P8/P10           |
| Manual lifting | lifting range 800mm,screen can rotate 330 degrees |
| Breaking       | Impact brake,electrical brake and hand brake      |
| Module Size    | 320mm (W) × 160mm (H)                             |
| solar panel    | 1000×2000mm, 1PCS                                 |
| Trailer power  | Battery/solar panel                               |
| Kinds of play  | Usb flash disk play,remote display                |

| Characteristic | Equipped with solar panels converters and 7500AH battery,can achieve 24/7 continuous power |
|----------------|--------------------------------------------------------------------------------------------|
|                | supply for LED screen                                                                      |
| Packing        | Nude packing with fixed in container                                                       |
| Container      | 20GP                                                                                       |
| HS code        | 8716800000                                                                                 |