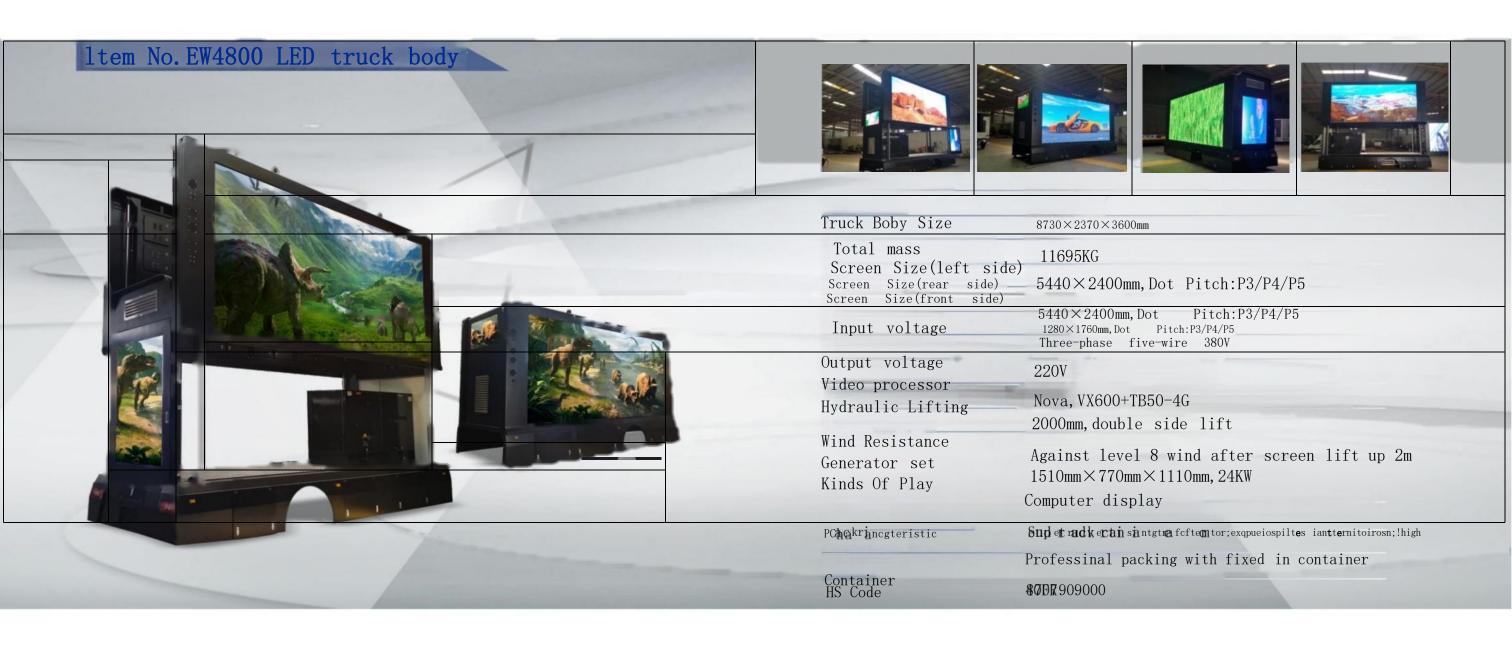

| Truck Size              | $8730 \times 2370 \times 3990$ mm                   |  |  |
|-------------------------|-----------------------------------------------------|--|--|
| Screen Size(left side)  | 5440×2240mm,Dot Pitch:P3/P4/P5                      |  |  |
| Screen Size(right side) | 5440×2240mm,Dot Pitch:P3/P4/P5                      |  |  |
| Screen Size(rear side)  | 1280×1760mm,Dot Pitch:P3/P4/P5                      |  |  |
| Hydraulic               | lifting range 2m                                    |  |  |
| Box dimension           | $6200 \times 2300 \times 2600$ mm                   |  |  |
| Total mass              | 12000KG                                             |  |  |
| Wheel base              | 4700mm                                              |  |  |
| Generator power         | 24KW                                                |  |  |
| Chassis brand           | DF AUTO/FOTON/ISUZU                                 |  |  |
| Hydraulic stage         | 6000×3000mm                                         |  |  |
| Kinds Of Play           | computer display                                    |  |  |
| Characteristic          | Super advertising effect; exquisite interiors; high |  |  |
| Characteristic          | end truck can attract more peoples attention!       |  |  |
| Packing                 | Professinal packing with fixed in container         |  |  |
| Container               | 40FR                                                |  |  |
| HS Code                 | 8705909990                                          |  |  |