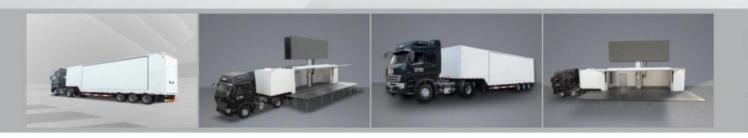

|
| Numbers of axles   | 2pcs or 3pcs                                 |
| Generator power    | 45KW                                         |
| Chassis brand      | Foton Aumark                                 |
| Wind Resistance    | Against level 8 wind after screen lift up 5m |
| Kinds Of Play      | computer display                             |
|                    | Super advertising effect;exquisite           |
| Characteristic     | interiors ;high end truck can attract        |
|                    | more people's attention!                     |
| Packing            | roll-on-roll-off ship                        |
| HS Code            | 8705909990                                   |
|                    |                                              |





# Item No.MBD-45S CONTAINER



| Truck Size                             | $8000\times2450\times2600\text{mm}$                                                                |
|----------------------------------------|----------------------------------------------------------------------------------------------------|
| Screen Size                            | 9000×5000mm,Dot Pitch:P3/P4/P5                                                                     |
| Hydraulic Lifting System               | Lifting range 5000mm,bearing 10T                                                                   |
| Exterior decoration                    | Bee cochlea board                                                                                  |
| Interior decoration                    | Al