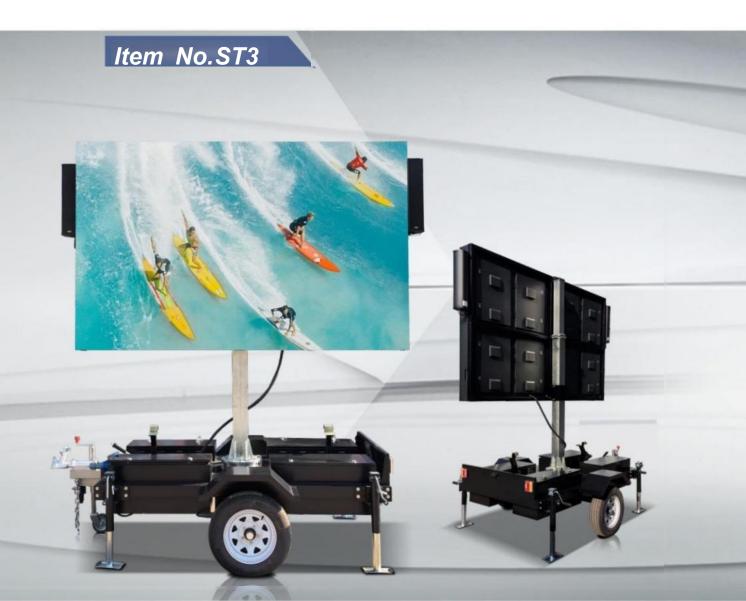

## Item No.ST3S Solar

| Trailer size  | $2700 \times 1800 \times 2280 \text{mm}$       |
|---------------|------------------------------------------------|
| Screen size   | 2560×1280mm, Dot Pitch: KMT-P6.6/P8/P10        |
| Hydraulic     | lifting range 1m,screen can rotate 330 degrees |
| Breaking      | Impact brake,electrical brake and hand brake   |
| Module Size   | $320$ mm (W) $\times 160$ mm (H)               |
| solar paneL   | 1380×700mm, 4PCS                               |
| Trailer power | Battery/solar panel                            |
| Kinds of play | Usb flash disk play,remote display             |

| Characteristic                                                                                                 | Equipped with solar panels converters and 9600AH battery,can achieve 24/7 continuous power |
|----------------------------------------------------------------------------------------------------------------|--------------------------------------------------------------------------------------------|
| Maria de la companya | supply for LED screen                                                                      |
| Packing                                                                                                        | Nude packing with fixed in container                                                       |
| Container                                                                                                      | 20GP                                                                                       |
| HS code                                                                                                        | 8716800000                                                                                 |