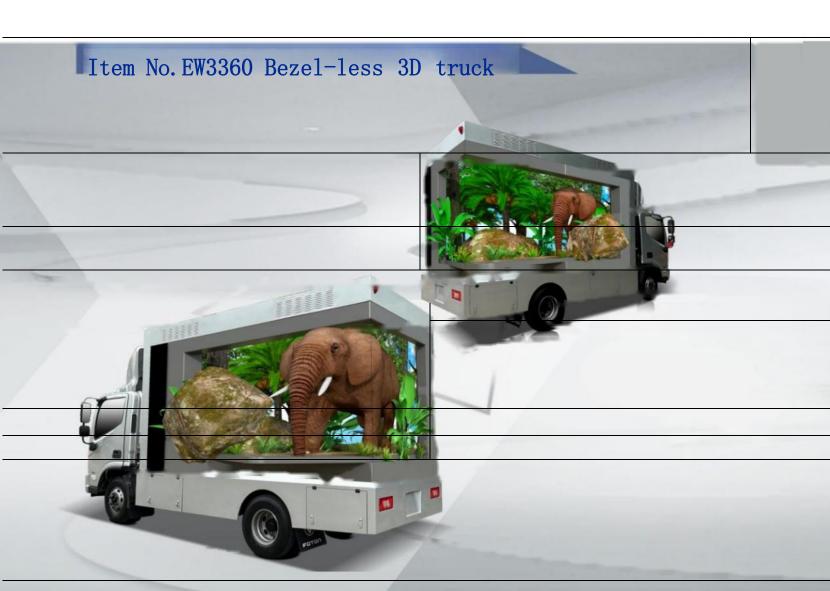

| 70 10 10 10 10 10 10    |                                                     | 1tem No. E-W3360 1ed truck body |
|-------------------------|-----------------------------------------------------|---------------------------------|
| Truck Body Size         | $4585 \times 2220 \times 3200$ mm                   |                                 |
| Total weight            | 2500KG                                              |                                 |
| Power                   | 20KW diesel generator set                           |                                 |
| Generator Size          | $2060\times920\times1157\text{mm}$                  |                                 |
| Screen Size(left side   | ) 3840×1920mm, Dot Pitch:P3/P4/P5/P6                |                                 |
| Screen Size(rear side)  | ) 3840×1920mm, Dot Pitch:P3/P4/P5/P6                |                                 |
| Screen Size(front side) | ) 1280×1760mm, Dot Pitch:P3/P4/P5/P6                |                                 |
| Module Size             | $320$ mm (W) $\times 160$ mm (H)                    |                                 |
| Video processor         | Nova, TB60-4G                                       |                                 |
| Speaker                 | 100W, 4pcs-                                         |                                 |
| Power amplifier         | 500W                                                |                                 |
| Kinds Of Play           | Computer display                                    |                                 |
|                         | Super advertising effect; exquisite interiors; high |                                 |
| Characteristic          | end truck can attract more peoples attention!       |                                 |
| Packing                 | Professinal packing with fixed in container         |                                 |
| Container               | 40HQ                                                |                                 |
| HS Code                 | 8707909000                                          |                                 |
|                         | JCI =                                               |                                 |