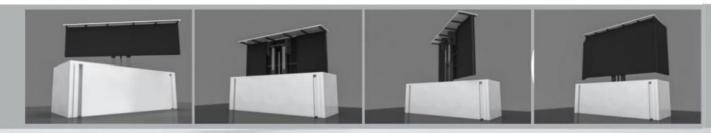

mbers of axles   | 2pcs or 3pcs                                 |
| Generator power    | 45KW                                         |
| Chassis brand      | Foton Aumark                                 |
| Wind Resistance    | Against level 8 wind after screen lift up 5m |
| Kinds Of Play      | computer display                             |
|                    | Super advertising effect;exquisite           |
| Characteristic     | interiors ;high end truck can attract        |
|                    | more people's attention!                     |
| Packing            | roll-on-roll-off ship                        |
| HS Code            | 8705909990                                   |
|                    |                                              |





# Item No.MBD-45S CONTAINER



| Truck Size                             | $8000\times2450\times2600\text{mm}$                                                                |
|----------------------------------------|----------------------------------------------------------------------------------------------------|
| Screen Size                            | 9000×5000mm,Dot Pitch:P3/P4/P5                                                                     |
| Hydraulic Lifting System               | Lifting range 5000mm,bearing 10T                                                                   |
| Exterior decoration                    | Bee cochlea board                                                                                  |
| Interior decoration                    | Aluminum plastic board