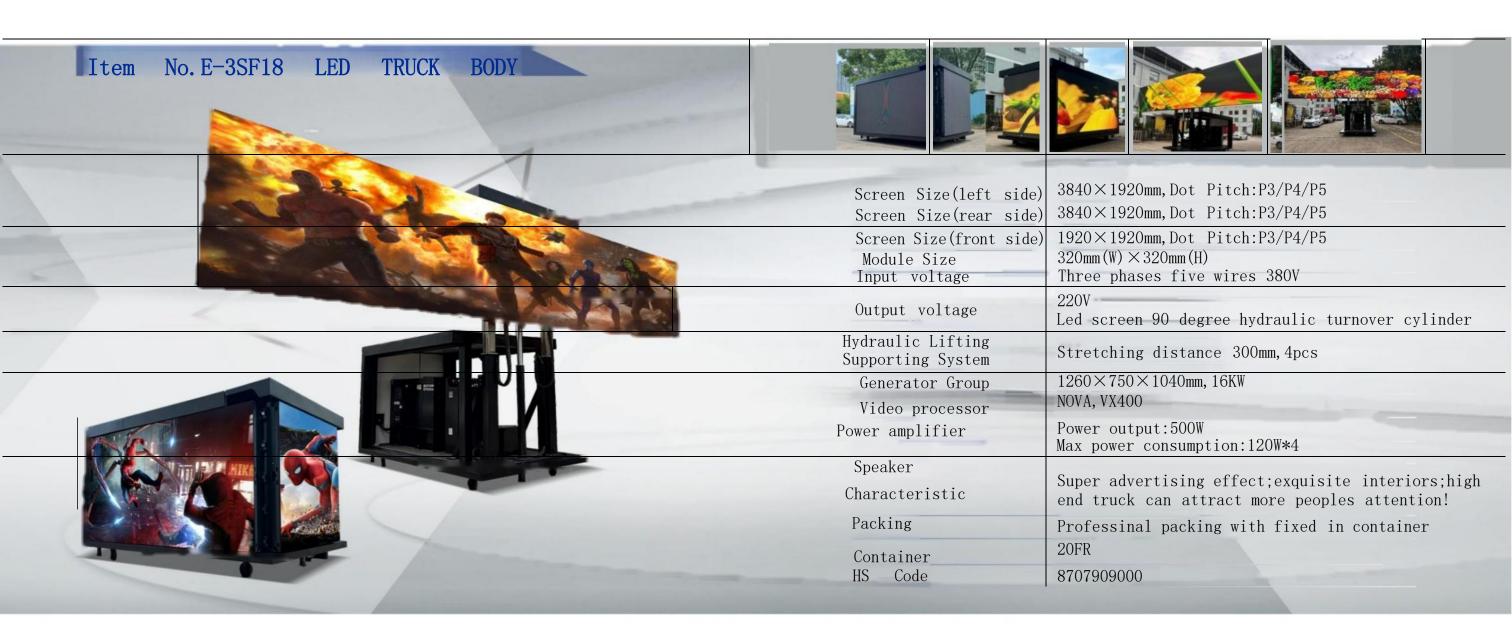

| Truck Size            | $5990 \times 2450 \times 3200$ mm                   | Item No. E-3SF18 |   |
|-----------------------|-----------------------------------------------------|------------------|---|
|                       |                                                     |                  |   |
| Chassis brand         | DF Auto                                             |                  |   |
| Total mass            | 4500KG                                              |                  |   |
| Axle base             | 3308mm                                              |                  |   |
| Screen Size(left side | e) 3840×1920mm, Dot Pitch:P3/P4/P5                  |                  | A |
| Screen Size (rear sid | le) 3840×1920mm, Dot Pitch:P3/P4/P5                 |                  |   |
| Screen Size(front sid | le) 1920×1920mm, Dot Pitch:P3/P4/P5                 |                  |   |
| Power parameter       | Three phases five wires 380V                        |                  |   |
| Hydraulic Lifting     | Led screen 90 degree hydraulic turnover cylinder    |                  |   |
| Supporting System     | Stretching distance 300mm, 4pcs                     |                  |   |
| Generator Group       | $1260 \times 750 \times 1040$ mm, $16$ KW           |                  |   |
| Kinds Of Play         | Computer display                                    |                  |   |
|                       | Super advertising effect; exquisite interiors; high |                  |   |
| Characteristic        | end truck can attract more peoples attention!       |                  |   |
| Packing               | Professinal packing with fixed in container         |                  |   |
| Container             | 40FR                                                |                  |   |
| HS Code               | 8705909990                                          |                  |   |
|                       |                                                     |                  |   |