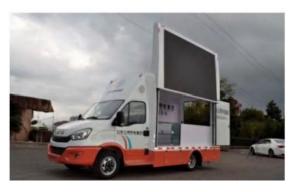

Item No. VMS300

| Trailer size  | $2350 \times 1800 \times 2280 \text{mm}$    |
|---------------|---------------------------------------------|
| Screen size   | 2304×1280mm, Dot Pitch: KMT-P6.6/P8/P10/P16 |
| Hydraulic     | 330°hand rotating,hydraulic lifting 1m      |
| Breaking      | Hand brake                                  |
| Module Size   | $256$ mm (W) $\times 256$ mm (H)            |
| solar panel   | 1380×700mm, 4PCS                            |
| Trailer power | Battery/solar panel                         |
| Kinds of play | Usb flash disk play,remote display          |

|                | Equipped with solar panels and converters and |
|----------------|-----------------------------------------------|
| Characteristic | 7200AH battery,can achieve 24/7 a year        |
|                | continuous power supply LED screen            |
| Packing        | Nude packing with fixed in container          |
| Container      | 20GP                                          |
| HS code        | 8716800000                                    |