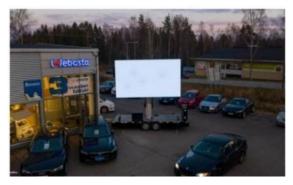

-F12 In Finland

E-F8 In Australia

28m<sup>2</sup>LED advertising vehicle in the United States

E-W4700 In Australia

Double sides LED screen trailer in the USA

E-F4 In Australia

EW4700 street parade in Austrialia

EF12 LED Trailer in Finnish Racecourse

E-W4700 in Australia

E-R360 in Nigeria

EF4 in New Zealand Plaza

E-C40 in Malaysia

EF16 in Australia

in Finland

E-W3360 In Australia