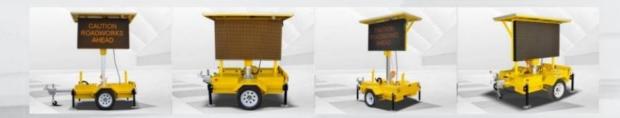

| Trailer size   | $2382 \times 1800 \times 2074 \text{mm}$          |
|----------------|---------------------------------------------------|
| Screen size    | 2240×1280mm, Dot Pitch: KMT-P6.6/P8/P10           |
| Manual lifting | lifting range 800mm,screen can rotate 330 degrees |
| Breaking       | Impact brake,electrical brake and hand brake      |
| Module Size    | 320mm (W) × 160mm (H)                             |
| solar panel    | 1000×2000mm, 1PCS                                 |
| Trailer power  | Battery/solar panel                               |
| Kinds of play  | Usb flash disk play,remote display                |

| Characteristic | Equipped with solar panels converters and 7500AH battery,can achieve 24/7 continuous power |
|----------------|--------------------------------------------------------------------------------------------|
|                | supply for LED screen                                                                      |
| Packing        | Nude packing with fixed in container                                                       |
| Container      | 20GP                                                                                       |
| HS code        | 8716800000                                                                                 |