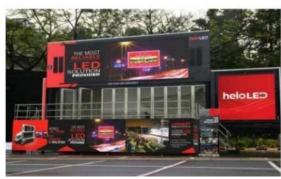

-F12 In Finland

E-F8 In Australia

28m<sup>2</sup>LED advertising vehicle in the United States

E-W4700 In Australia

Double sides LED screen trailer in the USA

E-F4 In Australia

EW4700 street parade in Austrialia