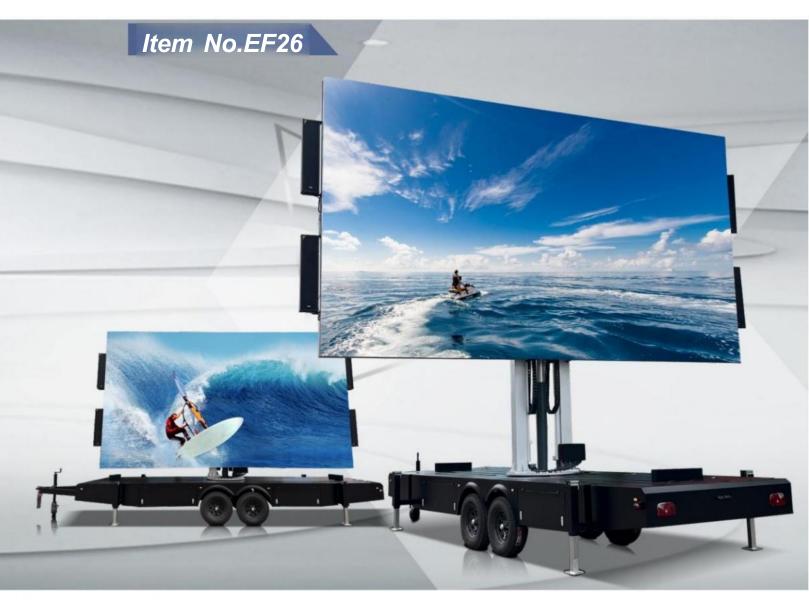

### Item No.EF12

| Trailer size                     | $7020 \times 2100 \times 2458 \text{mm}$                                                    |
|----------------------------------|---------------------------------------------------------------------------------------------|
| Screen size                      | 5120×3200mm,Dot Pitch:KMT-P3/P4/P5                                                          |
| Hydraulic                        | Lifting Range 2000mm,Rotate 360 degrees                                                     |
| Fold LED screen                  | Hydraulic screen folding system,180°                                                        |
| Breaking                         | Impact brake,electrical brakeand hand brake                                                 |
| Module Size                      | $320$ mm (W) $\times 160$ mm (H)                                                            |
| Total weight                     | 3280KG                                                                                      |
| Power parameter<br>Kinds of play | Three phases five wires 380V/Inrush current 30A Usb flash disk play,wireless remote control |

|                | Super size and foldable screen,good advertising |
|----------------|-------------------------------------------------|
| Characteristic | effect and convenient for packing and delivery. |
| Packing        | With customized cover                           |
| Container      | 40HQ                                            |
| HS code        | 8716400000                                      |