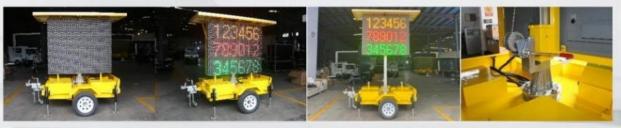

Item No. VMS300

| Trailer size  | $2350 \times 1800 \times 2280 \text{mm}$    |
|---------------|---------------------------------------------|
| Screen size   | 2304×1280mm, Dot Pitch: KMT-P6.6/P8/P10/P16 |
| Hydraulic     | 330°hand rotating,hydraulic lifting 1m      |
| Breaking      | Hand brake                                  |
| Module Size   | $256$ mm (W) $\times 256$ mm (H)            |
| solar panel   | 1380×700mm, 4PCS                            |
| Trailer power | Battery/solar panel                         |
| Kinds of play | Usb flash disk play,remote display          |

|                | Equipped with solar panels and converters and |
|----------------|-----------------------------------------------|
| Characteristic | 7200AH battery,can achieve 24/7 a year        |
|                | continuous power supply LED screen            |
| Packing        | Nude packing with fixed in container          |
| Container      | 20GP                                          |
| HS code        | 8716800000                                    |