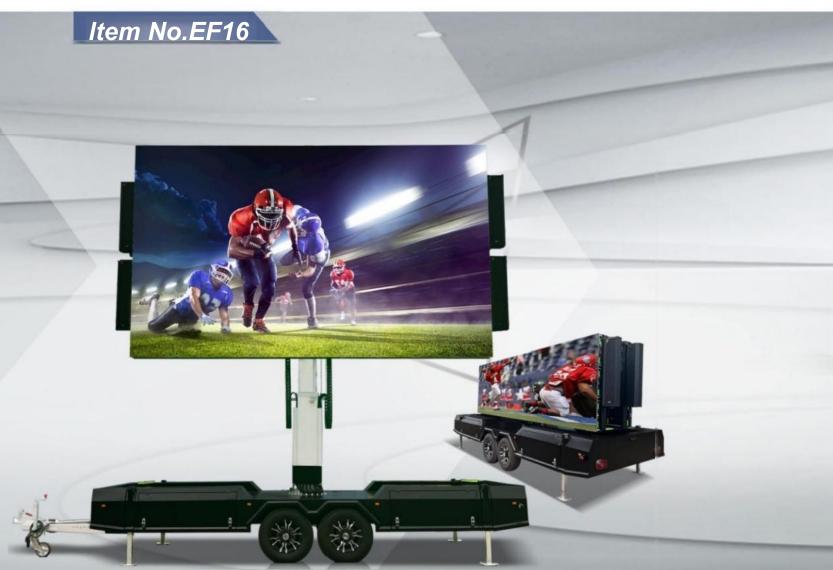

## Item No.EF4

| Trailer size                  | $5070 \times 1900 \times 2050 \text{mm}$                                               |
|-------------------------------|----------------------------------------------------------------------------------------|
| Screen size                   | 3200×1920mm,Dot Pitch:KMT-P3/P4/P5                                                     |
| Hydraulic                     | 330°hand rotating,hydraulic lifting 1300mm                                             |
| Fold LED screen               | 640mm                                                                                  |
| Breaking                      | Impact brake,electrical brake and hand brake                                           |
| Module Size                   | $320$ mm (W) $\times 160$ mm (H)                                                       |
| Gross weight                  | 1500KG                                                                                 |
| Power parameter Kinds of play | External prower supply/generator,220V/20A  Usb flash disk play,wireless remote control |

| Characteristic | Light, easy to operate, good advertising effect and convenient for packing and delivery. |
|----------------|------------------------------------------------------------------------------------------|
| Packing        | Nude packing with fixed in container                                                     |
| Container      | 20GP                                                                                     |
| HS code        | 8716400000                                                                               |