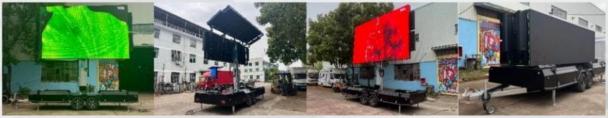

Trailer size  $2382 \times 1800 \times 2074$ mm 2240×1280mm, Dot Pitch: KMT-P3/P4/P5 Screen size Hydraulic 330°hand rotating,hydraulic lifting 1m Breaking Impact brake, electrical brake and hand brake Module Size 320mm (W)  $\times 160$ mm (H) Total weight 629KG External prower supply,220V/20A Power parameter Kinds of play Usb flash disk play,remote display

| Characteristic | Light, easy to operate, good advertising effect and convenient for packing and delivery. |
|----------------|------------------------------------------------------------------------------------------|
| Packing        | Nude packing with fixed in container                                                     |
| Container      | 20GP                                                                                     |
| HS code        | 8716800000                                                                               |