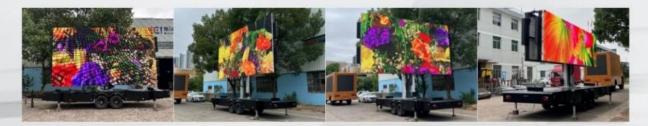

### Item No.EF12

| Trailer size                     | $7020 \times 2100 \times 2458 \text{mm}$                                                    |
|----------------------------------|---------------------------------------------------------------------------------------------|
| Screen size                      | 5120×3200mm,Dot Pitch:KMT-P3/P4/P5                                                          |
| Hydraulic                        | Lifting Range 2000mm,Rotate 360 degrees                                                     |
| Fold LED screen                  | Hydraulic screen folding system,180°                                                        |
| Breaking                         | Impact brake,electrical brakeand hand brake                                                 |
| Module Size                      | $320$ mm (W) $\times 160$ mm (H)                                                            |
| Total weight                     | 3280KG                                                                                      |
| Power parameter<br>Kinds of play | Three phases five wires 380V/Inrush current 30A Usb flash disk play,wireless remote control |

|                | Super size and foldable screen,good advertising |
|----------------|-------------------------------------------------|
| Characteristic | effect and convenient for packing and delivery. |
| Packing        | With customized cover                           |
| Container      | 40HQ                                            |
| HS code        | 8716400000                                      |