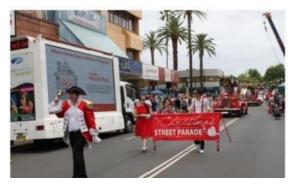

-F12 In Finland

E-F8 In Australia

28m<sup>2</sup>LED advertising vehicle in the United States

E-W4700 In Australia

Double sides LED screen trailer in the USA

E-F4 In Australia

EW4700 street parade in Austrialia