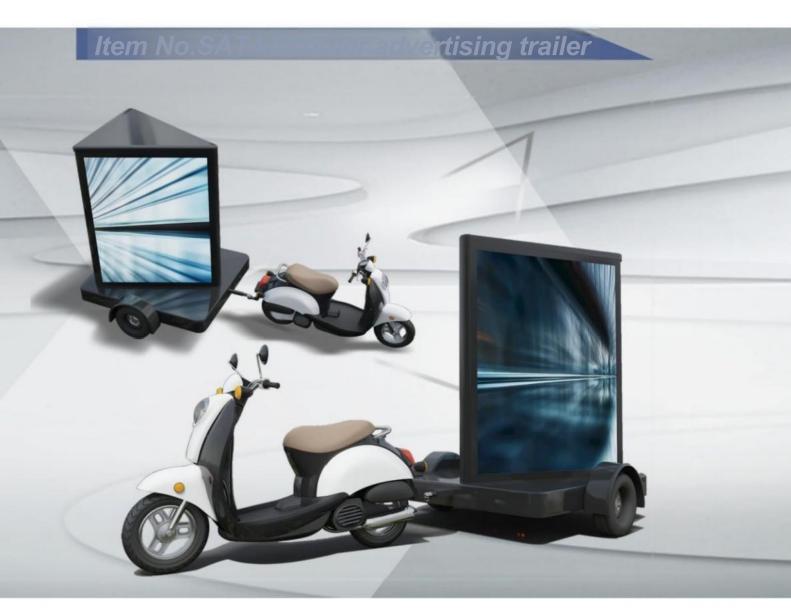

Supporting legs               | Stretching distance 2500mm                                           |
| Hydraulic                     | Scissor type lifter, lifting range 2000mm                            |
| Screen size                   | 4800×2400mm,Dot Pitch:P3/P4/P5                                       |
| I railer size                 | 6700×1800×3400mm                                                     |



|                | Super size screen,good advertising effect |
|----------------|-------------------------------------------|
| Characteristic | and convenient for packing and delivery.  |
| Packing        | Nude packing with fixed in container      |
| Container      | 400T                                      |
| HS code        | 8716400000                                |



| Trailer size            | $1500 \times 1250 \times 2050 \text{mm}$ |  |  |
|-------------------------|------------------------------------------|--|--|
| Screen Size(left side)  | 960×1440mm,Dot Pitch:P3/P4/P5            |  |  |
| Screen Size(right side) | 960×1440mm,Dot Pitch:P3/P4/P5            |  |  |
| Screen Size(rear side)  | 640×1440mm,Dot Pitch:P3/P4/P5            |  |  |
| Module Size             | $320$ mm (W) $\times 160$ mm (H)         |  |  |
| Torsion shaft           | 500KG 4-114.3,1 pce                      |  |  |
| Connector               | 50mm ball head,4 hole impact connector   |  |  |
| Battery specification   | 12V200AH*2Pcs/4.8KWH                     |  |  |
| Kinds of play           | Usb flash disk play,remote display       |  |  |



|                | Easy a