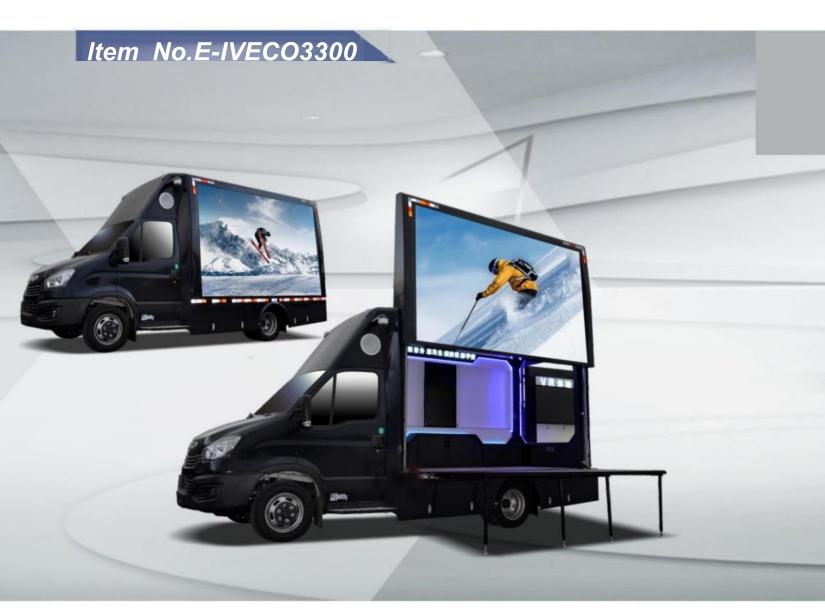

Solar LED traffic trailer exported to the Australia

Ef28 Double sides LED screen trailer in the USA

E-3SF18 deliever to Nigeria

360 degree rotation LED advertising truck In America

Solar LED traffic trailer exported to the UK