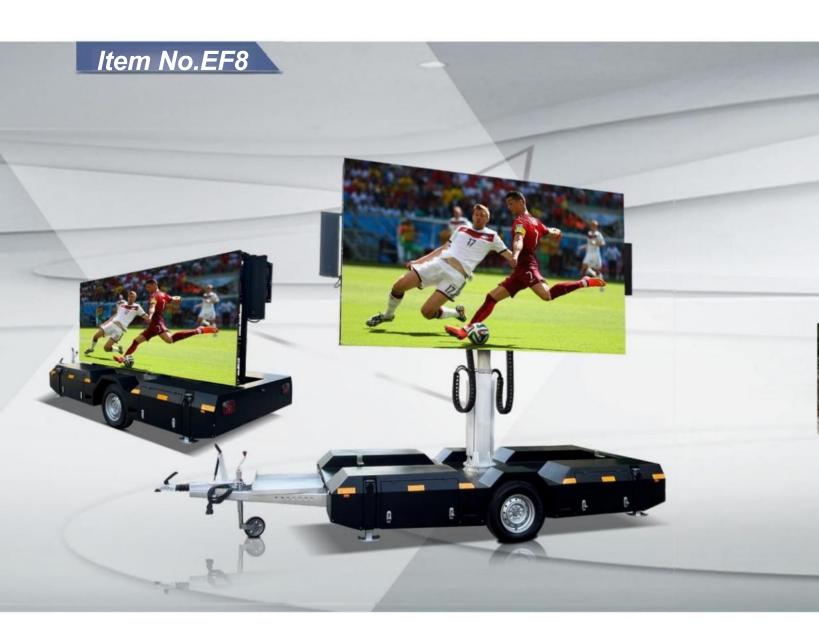

| Trailer size   | $2382 \times 1800 \times 2074 \text{mm}$          |
|----------------|---------------------------------------------------|
| Screen size    | 2240×1280mm, Dot Pitch: KMT-P6.6/P8/P10           |
| Manual lifting | lifting range 800mm,screen can rotate 330 degrees |
| Breaking       | Impact brake,electrical brake and hand brake      |
| Module Size    | 320mm (W) × 160mm (H)                             |
| solar panel    | 1000×2000mm, 1PCS                                 |
| Trailer power  | Battery/solar panel                               |
| Kinds of play  | Usb flash disk play,remote display                |

| Characteristic | Equipped with solar panels converters and 7500AH battery,can achieve 24/7 continuous power |
|----------------|--------------------------------------------------------------------------------------------|
|                | supply for LED screen                                                                      |
| Packing        | Nude packing with fixed in container                                                       |
| Container      | 20GP                                                                                       |
| HS code        | 8716800000                                                                                 |