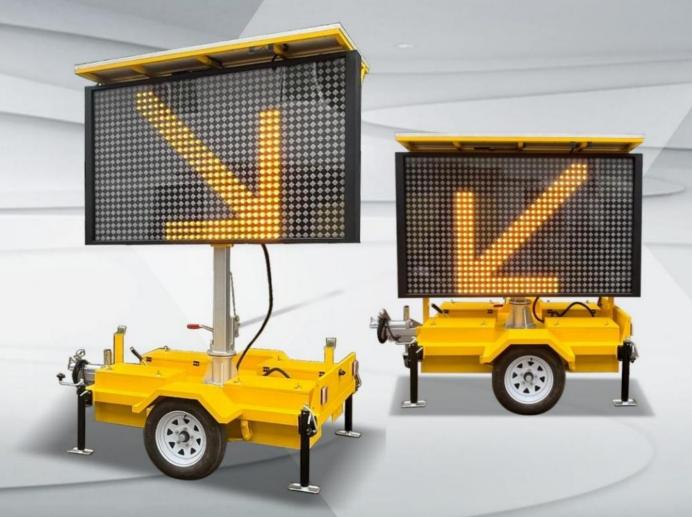

| Trailer size   | $2382 \times 1800 \times 2074 \text{mm}$          |
|----------------|---------------------------------------------------|
| Screen size    | 2240×1280mm, Dot Pitch: KMT-P6.6/P8/P10           |
| Manual lifting | lifting range 800mm,screen can rotate 330 degrees |
| Breaking       | Impact brake,electrical brake and hand brake      |
| Module Size    | 320mm (W) × 160mm (H)                             |
| solar panel    | 1000×2000mm, 1PCS                                 |
| Trailer power  | Battery/solar panel                               |
| Kinds of play  | Usb flash disk play,remote display                |

| Characteristic | Equipped with solar panels converters and 7500AH battery,can achieve 24/7 continuous power |
|----------------|--------------------------------------------------------------------------------------------|
|                | supply for LED screen                                                                      |
| Packing        | Nude packing with fixed in container                                                       |
| Container      | 20GP                                                                                       |
| HS code        | 8716800000                                                                                 |