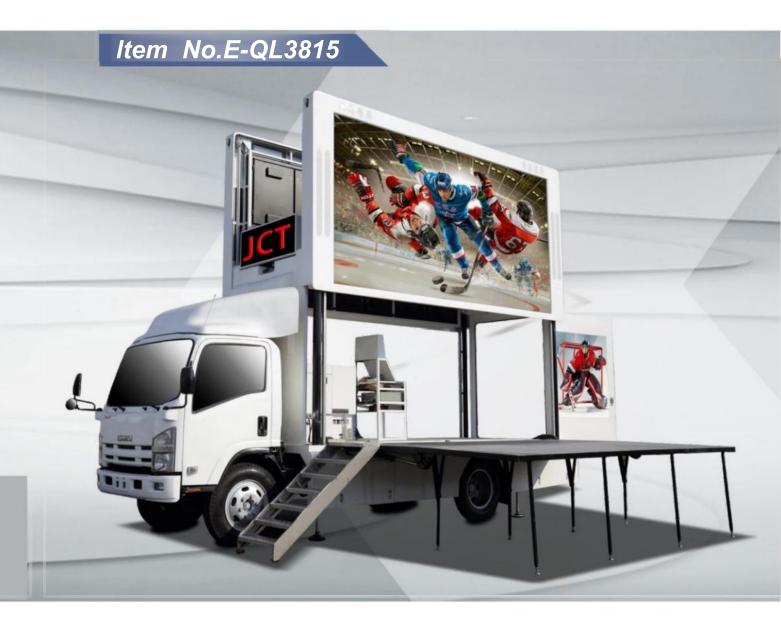

| 70 10 10 10 10 10 10    |                                                     | 1tem No. E-W3360 1ed truck body |
|-------------------------|-----------------------------------------------------|---------------------------------|
| Truck Body Size         | $4585 \times 2220 \times 3200$ mm                   |                                 |
| Total weight            | 2500KG                                              |                                 |
| Power                   | 20KW diesel generator set                           |                                 |
| Generator Size          | $2060\times920\times1157\text{mm}$                  |                                 |
| Screen Size(left side   | ) 3840×1920mm, Dot Pitch:P3/P4/P5/P6                |                                 |
| Screen Size(rear side)  | ) 3840×1920mm, Dot Pitch:P3/P4/P5/P6                |                                 |
| Screen Size(front side) | ) 1280×1760mm, Dot Pitch:P3/P4/P5/P6                |                                 |
| Module Size             | $320$ mm (W) $\times 160$ mm (H)                    |                                 |
| Video processor         | Nova, TB60-4G                                       |                                 |
| Speaker                 | 100W, 4pcs-                                         |                                 |
| Power amplifier         | 500W                                                |                                 |
| Kinds Of Play           | Computer display                                    |                                 |
|                         | Super advertising effect; exquisite interiors; high |                                 |
| Characteristic          | end truck can attract more peoples attention!       |                                 |
| Packing                 | Professinal packing with fixed in container         |                                 |
| Container               | 40HQ                                                |                                 |
| HS Code                 | 8707909000                                          |                                 |
|                         | JCI =                                               |                                 |