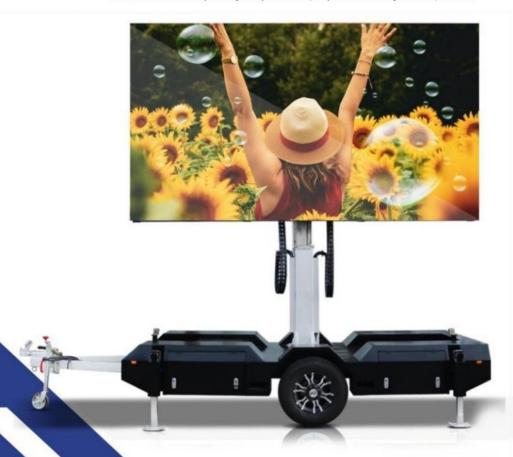

| Trailer size   | $2382 \times 1800 \times 2074 \text{mm}$          |
|----------------|---------------------------------------------------|
| Screen size    | 2240×1280mm, Dot Pitch: KMT-P6.6/P8/P10           |
| Manual lifting | lifting range 800mm,screen can rotate 330 degrees |
| Breaking       | Impact brake,electrical brake and hand brake      |
| Module Size    | 320mm (W) × 160mm (H)                             |
| solar panel    | 1000×2000mm, 1PCS                                 |
| Trailer power  | Battery/solar panel                               |
| Kinds of play  | Usb flash disk play,remote display                |

| Characteristic | Equipped with solar panels converters and 7500AH battery,can achieve 24/7 continuous power |
|----------------|--------------------------------------------------------------------------------------------|
|                | supply for LED screen                                                                      |
| Packing        | Nude packing with fixed in container                                                       |
| Container      | 20GP                                                                                       |
| HS code        | 8716800000                                                                                 |