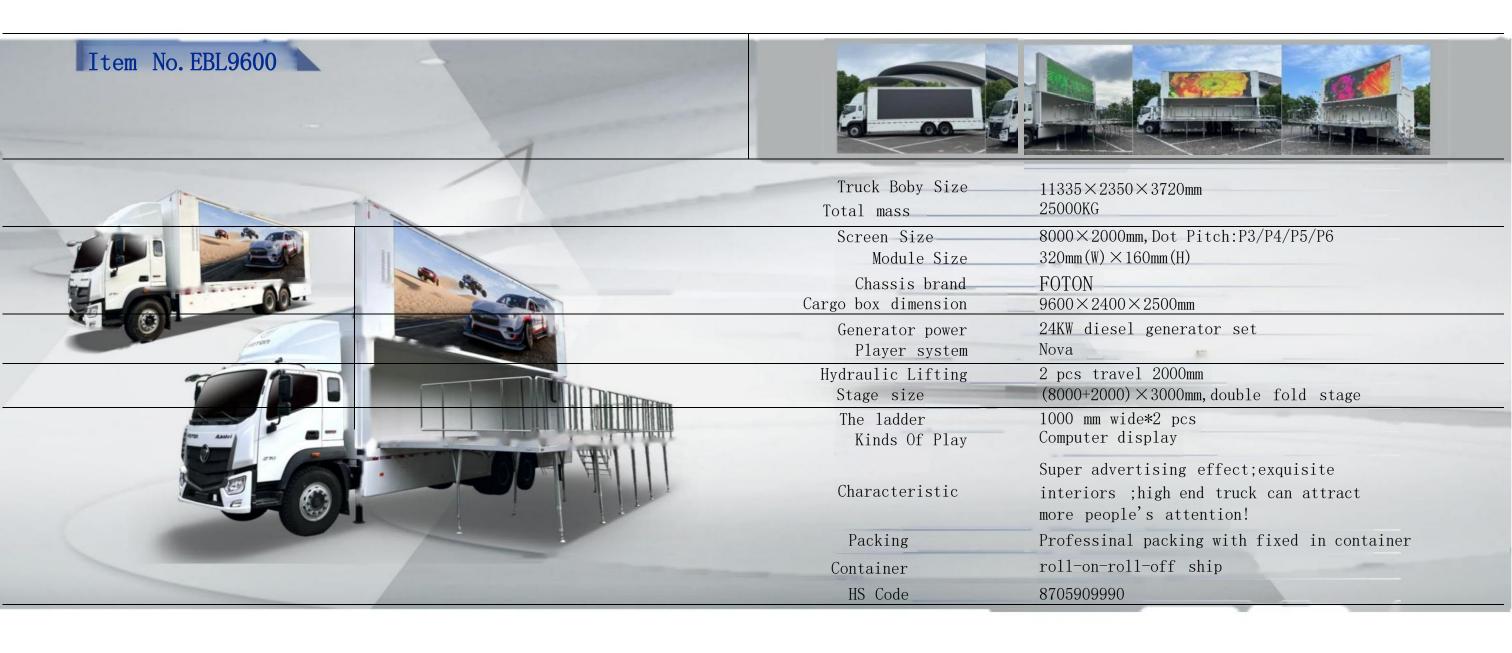

| Truck size      | $8370 \text{mm} \times 2370 \text{mm} \times 3990 \text{mm}$ |  |  |
|-----------------|--------------------------------------------------------------|--|--|
| Screen size     | 5760mm×3840mm,Dot Pitch:P3/P4/P5                             |  |  |
| Hydraulic       | Screen can be lifted up 2m and rotate 360°                   |  |  |
| Folding screen  | 180-degree flip                                              |  |  |
| Generator power | 24KW diesel generator set                                    |  |  |
| Chassis brand   | Foton Ollin                                                  |  |  |
| Total mass      | 10000KG                                                      |  |  |
| Axle base       | 4700mm                                                       |  |  |
| Kinds of play   | computer display                                             |  |  |
| Characteristic  | Super advertising effect; exquisite interiors; high          |  |  |
| Dooking         | end truck can attract more peoples attention!                |  |  |
| Packing         | Professinal packing with fixed in container                  |  |  |
| Container       | 40FR                                                         |  |  |
| HS Code         | 8705909990                                                   |  |  |