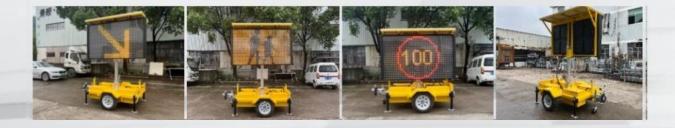

| Trailer size   | $2382 \times 1800 \times 2074 \text{mm}$          |
|----------------|---------------------------------------------------|
| Screen size    | 2240×1280mm, Dot Pitch: KMT-P6.6/P8/P10           |
| Manual lifting | lifting range 800mm,screen can rotate 330 degrees |
| Breaking       | Impact brake,electrical brake and hand brake      |
| Module Size    | 320mm (W) × 160mm (H)                             |
| solar panel    | 1000×2000mm, 1PCS                                 |
| Trailer power  | Battery/solar panel                               |
| Kinds of play  | Usb flash disk play,remote display                |

| Characteristic | Equipped with solar panels converters and 7500AH battery,can achieve 24/7 continuous power |
|----------------|--------------------------------------------------------------------------------------------|
|                | supply for LED screen                                                                      |
| Packing        | Nude packing with fixed in container                                                       |
| Container      | 20GP                                                                                       |
| HS code        | 8716800000                                                                                 |