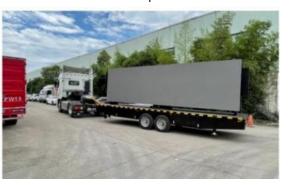

### Item No.EF12

| Trailer size                     | $7020 \times 2100 \times 2458 \text{mm}$                                                    |
|----------------------------------|---------------------------------------------------------------------------------------------|
| Screen size                      | 5120×3200mm,Dot Pitch:KMT-P3/P4/P5                                                          |
| Hydraulic                        | Lifting Range 2000mm,Rotate 360 degrees                                                     |
| Fold LED screen                  | Hydraulic screen folding system,180°                                                        |
| Breaking                         | Impact brake,electrical brakeand hand brake                                                 |
| Module Size                      | $320$ mm (W) $\times 160$ mm (H)                                                            |
| Total weight                     | 3280KG                                                                                      |
| Power parameter<br>Kinds of play | Three phases five wires 380V/Inrush current 30A Usb flash disk play,wireless remote control |

|                | Super size and foldable screen,good advertising |
|----------------|-------------------------------------------------|
| Characteristic | effect and convenient for packing and delivery. |
| Packing        | With customized cover                           |
| Container      | 40HQ                                            |
| HS code        | 8716400000                                      |