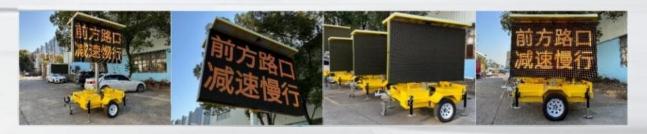

| Trailer size   | $2382 \times 1800 \times 2074 \text{mm}$          |
|----------------|---------------------------------------------------|
| Screen size    | 2240×1280mm, Dot Pitch: KMT-P6.6/P8/P10           |
| Manual lifting | lifting range 800mm,screen can rotate 330 degrees |
| Breaking       | Impact brake,electrical brake and hand brake      |
| Module Size    | 320mm (W) × 160mm (H)                             |
| solar panel    | 1000×2000mm, 1PCS                                 |
| Trailer power  | Battery/solar panel                               |
| Kinds of play  | Usb flash disk play,remote display                |

| Characteristic | Equipped with solar panels converters and 7500AH battery,can achieve 24/7 continuous power |
|----------------|--------------------------------------------------------------------------------------------|
|                | supply for LED screen                                                                      |
| Packing        | Nude packing with fixed in container                                                       |
| Container      | 20GP                                                                                       |
| HS code        | 8716800000                                                                                 |