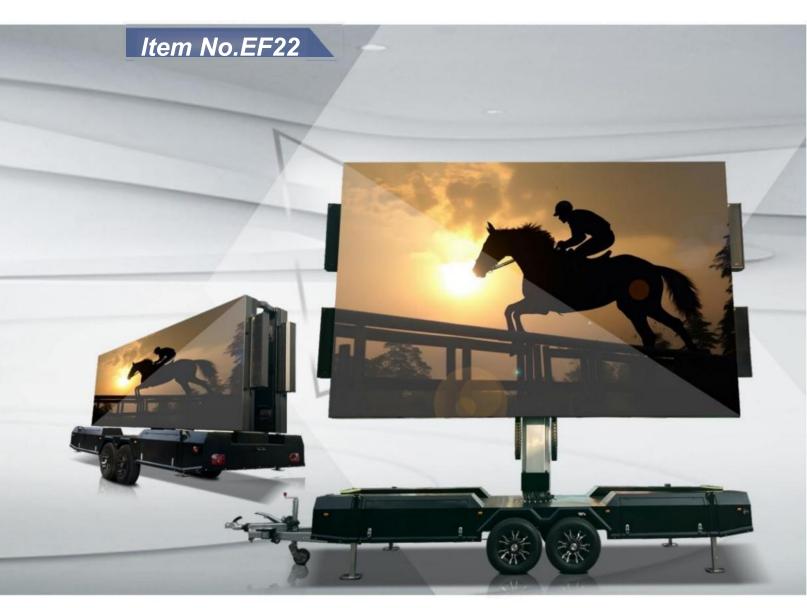

### Item No.EF12

| Trailer size                     | $7020 \times 2100 \times 2458 \text{mm}$                                                    |
|----------------------------------|---------------------------------------------------------------------------------------------|
| Screen size                      | 5120×3200mm,Dot Pitch:KMT-P3/P4/P5                                                          |
| Hydraulic                        | Lifting Range 2000mm,Rotate 360 degrees                                                     |
| Fold LED screen                  | Hydraulic screen folding system,180°                                                        |
| Breaking                         | Impact brake,electrical brakeand hand brake                                                 |
| Module Size                      | $320$ mm (W) $\times 160$ mm (H)                                                            |
| Total weight                     | 3280KG                                                                                      |
| Power parameter<br>Kinds of play | Three phases five wires 380V/Inrush current 30A Usb flash disk play,wireless remote control |

|                | Super size and foldable screen,good advertising |
|----------------|-------------------------------------------------|
| Characteristic | effect and convenient for packing and delivery. |
| Packing        | With customized cover                           |
| Container      | 40HQ                                            |
| HS code        | 8716400000                                      |