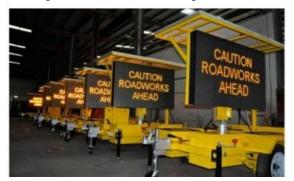

Solar LED traffic trailer exported to the Australia

Ef28 Double sides LED screen trailer in the USA

E-3SF18 deliever to Nigeria

360 degree rotation LED advertising truck In America

Solar LED traffic trailer exported to the UK