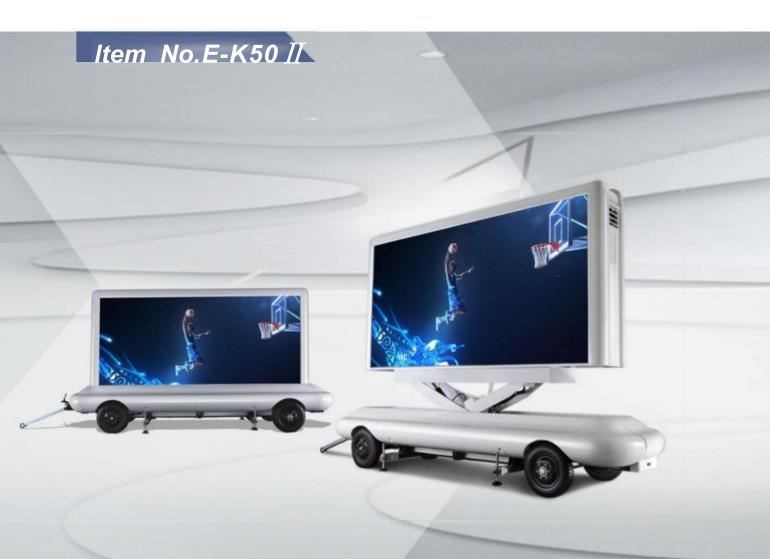

| Trailer size   | $2382 \times 1800 \times 2074 \text{mm}$          |
|----------------|---------------------------------------------------|
| Screen size    | 2240×1280mm, Dot Pitch: KMT-P6.6/P8/P10           |
| Manual lifting | lifting range 800mm,screen can rotate 330 degrees |
| Breaking       | Impact brake,electrical brake and hand brake      |
| Module Size    | 320mm (W) × 160mm (H)                             |
| solar panel    | 1000×2000mm, 1PCS                                 |
| Trailer power  | Battery/solar panel                               |
| Kinds of play  | Usb flash disk play,remote display                |

| Characteristic | Equipped with solar panels converters and 7500AH battery,can achieve 24/7 continuous power |
|----------------|--------------------------------------------------------------------------------------------|
|                | supply for LED screen                                                                      |
| Packing        | Nude packing with fixed in container                                                       |
| Container      | 20GP                                                                                       |
| HS code        | 8716800000                                                                                 |