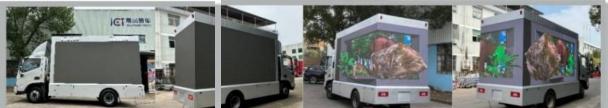

| 70 10 10 10 10 10 10    |                                                     | 1tem No. E-W3360 1ed truck body |
|-------------------------|-----------------------------------------------------|---------------------------------|
| Truck Body Size         | $4585 \times 2220 \times 3200$ mm                   |                                 |
| Total weight            | 2500KG                                              |                                 |
| Power                   | 20KW diesel generator set                           |                                 |
| Generator Size          | $2060\times920\times1157\text{mm}$                  |                                 |
| Screen Size(left side   | ) 3840×1920mm, Dot Pitch:P3/P4/P5/P6                |                                 |
| Screen Size(rear side)  | ) 3840×1920mm, Dot Pitch:P3/P4/P5/P6                |                                 |
| Screen Size(front side) | ) 1280×1760mm, Dot Pitch:P3/P4/P5/P6                |                                 |
| Module Size             | $320$ mm (W) $\times 160$ mm (H)                    |                                 |
| Video processor         | Nova, TB60-4G                                       |                                 |
| Speaker                 | 100W, 4pcs-                                         |                                 |
| Power amplifier         | 500W                                                |                                 |
| Kinds Of Play           | Computer display                                    |                                 |
|                         | Super advertising effect; exquisite interiors; high |                                 |
| Characteristic          | end truck can attract more peoples attention!       |                                 |
| Packing                 | Professinal packing with fixed in container         |                                 |
| Container               | 40HQ                                                |                                 |
| HS Code                 | 8707909000                                          |                                 |
|                         | JCI =                                               |                                 |