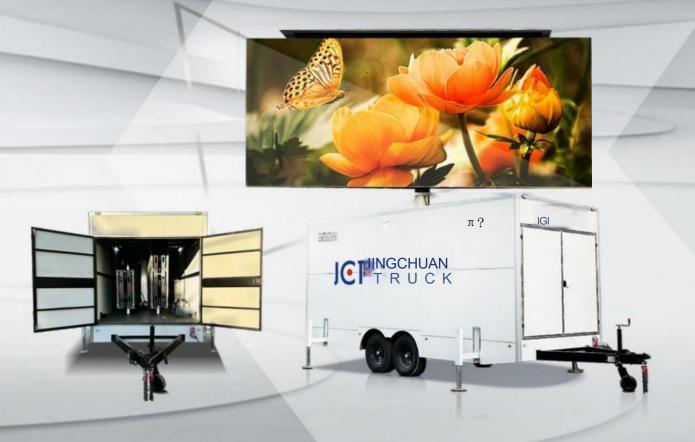

| Flight casesize   | $1610\times930\times1870\text{mm}$                     |
|-------------------|--------------------------------------------------------|
| Screen size       | 2560×1440mm, Dot Pitch:P1.538/P2/P2.5/P3/P4            |
| Hydraulic lifting | lifting range 1000mm, Fold at 80 degrees on both sides |
| Cabinet size      | $640 \times 480 \text{mm} \times 12 \text{PCS}$        |
| Total weight      | 342KG                                                  |
| Module size       | $320$ mm (W) $\times 160$ mm (H)                       |
| Power parameter   | Single phase 120V/220V/240V                            |
| Kinds of play     | Usb flash disk play,remote display                     |

|                | Easy and fast to attract your target audience's eyes.It is |
|----------------|------------------------------------------------------------|
| Characteristic | a good choice for indoor/outdoor advertising promotion.    |
| Packing        | Nude packing with fixed in container                       |
| Container      | 20GP                                                       |
| HS code        | 8716800000                                                 |