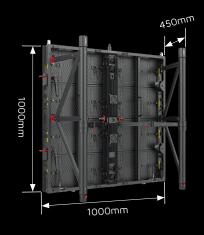

#### Integrated Foldable Wind-bracing System

The KMT ST series measures big size with 1000x1000mm, available indoor or outdoor in pixel pitch of P3.91, P4.81, P6.25, P7.81, P10.42 both integrated folding trusses, making them wind-load resistant up to 20m/sec, offering audience safety and structural stability. Whether you're planning a concert tour or a large-scale outdoor event, the KMT ST Series, LED panel is up to the challenge.

## Dimensions

www.kmtekled.com

KMT China KMT US sales@kmtekled.com