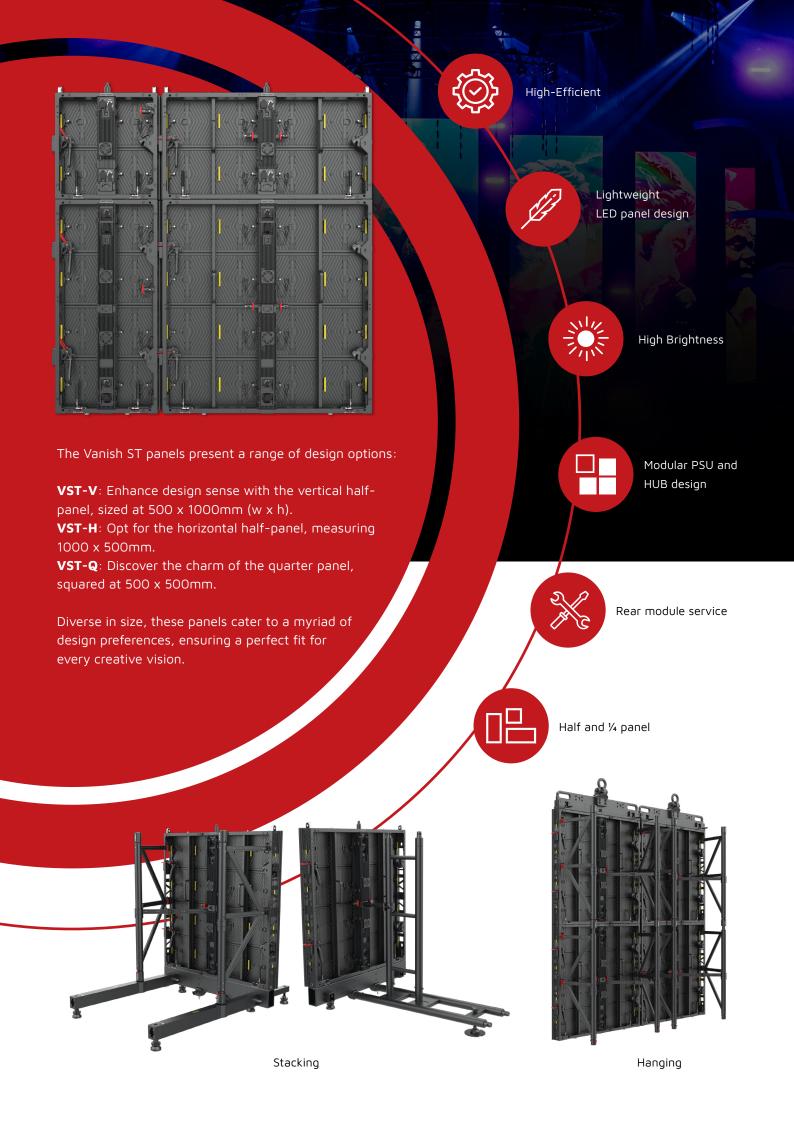

#### Integrated Foldable Wind-bracing System

The KMT ST series measures big size with 1000x1000mm, available indoor or outdoor in pixel pitch of P3.91, P4.81, P6.25, P7.81, P10.42 both integrated folding trusses, making them wind-load resistant up to 20m/sec, offering audience safety and structural stability. Whether you're planning a concert tour or a large-scale outdoor event, the KMT ST Series, LED panel is up to the challenge.