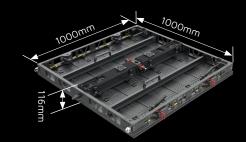

# Specifications

| Pixel Pitch                          | P3.91                                         | P4.81                 | P6.25 (Common Cathode) | P7.81 (Common Cathode) | P10.42 (Common Cathode) |
|--------------------------------------|-----------------------------------------------|-----------------------|------------------------|------------------------|-------------------------|
| LED Type                             | SMD1921                                       | SMD1921               | SMD2727                | SMD2727                | SMD2727                 |
| Physical Density (dots/m²)           | 65536                                         | 43264                 | 25600                  | 16384                  | 9216                    |
| Module Resolution                    | 128×64                                        | 104×52                | 80×40                  | 64×32                  | 48×24                   |
| Module Size(mm)                      | 500×250                                       |                       |                        |                        |                         |
| Cabinet Resolution                   | 256×256                                       | 208×208               | 160×160                | 128×128                | 96×96                   |
| Cabinet Size(mm)                     | 1000mm x 1000mm (Hot Swap Design)             |                       |                        |                        |                         |
| Cabinet Weight(kg)                   | 27.5kg(without ladder)<br>34.5kg(with ladder) |                       |                        |                        |                         |
| Maintenance Mode                     | Front and Back maintenance                    |                       |                        |                        |                         |
| Cabinet Material                     | Profile cabinet                               |                       |                        |                        |                         |
| Brightness                           | 6000-6500cd                                   | 6000-6500cd           | 6500-7000cd            | 6500-7000cd            | 6500-7000cd             |
| Color Temperature(K)                 | 1000-18500 Adjustable                         | 1000-18500 Adjustable | 1000-18500 Adjustable  | 1000-18500 Adjustable  | 1000-18500 Adjustable   |
| Viewing angle(H/V)                   | 160°/160°                                     |                       |                        |                        |                         |
| Grey Level                           | 16 bit                                        |                       |                        |                        |                         |
| Contrast Ratio                       | 10000:1                                       |                       |                        |                        |                         |
| Frame Frequency                      | 50/60                                         |                       |                        |                        |                         |
| Refresh Rate(Hz)                     | 7680Hz                                        |                       |                        |                        |                         |
| Drive Mode                           | 1/8 Scan                                      | 1/13 Scan             | 1/5 Scan               | 1/4 Scan               | 1/2 Scan                |
| The best viewing distance            | 4-100m                                        | 4-100m                | 6-150m                 | 8-150m                 | 10-200m                 |
| Max Power Consumption(W/m²)          | 580-850                                       | 580-850               | ≥580                   | ≥580                   | ≥580                    |
| Average Power Consumption(W/m²)      | 100-200                                       | 100-200               | 100-200                | 100-200                | 100-200                 |
| IP Grade                             | IP65                                          |                       |                        |                        |                         |
| Input Power                          | AC90-264V,47-63 Hz                            |                       |                        |                        |                         |
| Working Temperature/Humidity (°C/RH) | -20-60℃/10%-85%                               |                       |                        |                        |                         |
| Storage Temperature/Humidity (°C/RH) | -20-60℃/10%-85%                               |                       |                        |                        |                         |

## Dimensions

www.kmtekled.com

KMT China KMT US sales@kmtekled.com