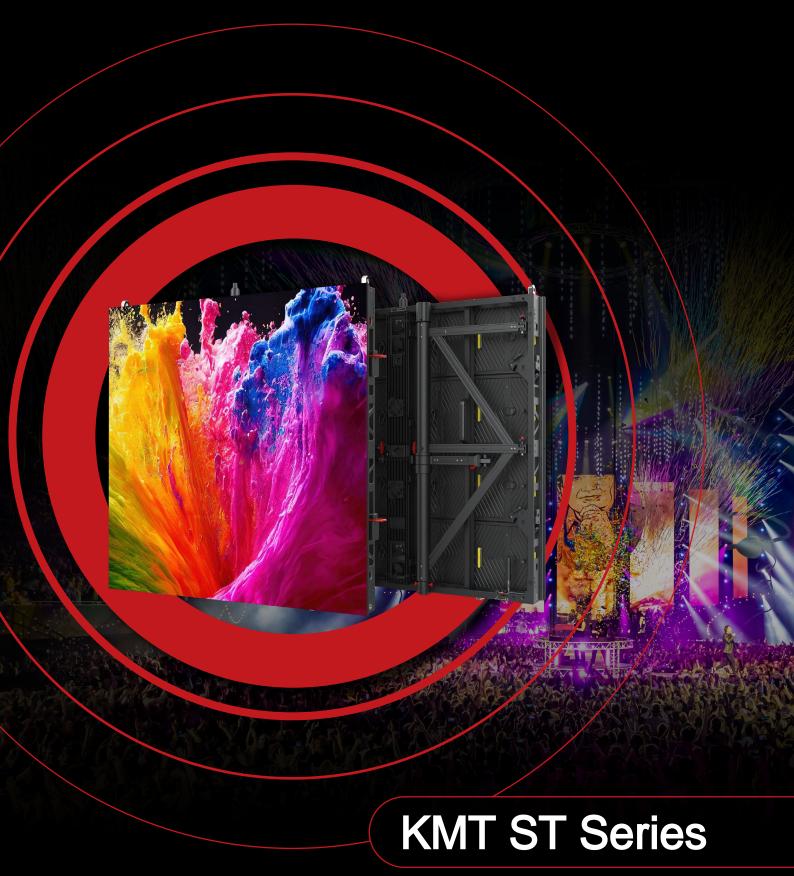

The Remarkable Outdoor and Indoor Live Events Solution

#### Integrated Foldable Wind-bracing System

The KMT ST series measures big size with 1000x1000mm, available indoor or outdoor in pixel pitch of P3.91, P4.81, P6.25, P7.81, P10.42 both integrated folding trusses, making them wind-load resistant up to 20m/sec, offering audience safety and structural stability. Whether you're planning a concert tour or a large-scale outdoor event, the KMT ST Series, LED panel is up to the challenge.