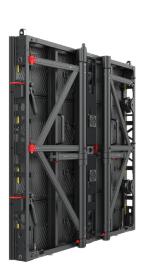

#### Integrated Foldable Wind-bracing System

The KMT ST series measures big size with 1000x1000mm, available indoor or outdoor in pixel pitch of P3.91, P4.81, P6.25, P7.81, P10.42 both integrated folding trusses, making them wind-load resistant up to 20m/sec, offering audience safety and structural stability. Whether you're planning a concert tour or a large-scale outdoor event, the KMT ST Series, LED panel is up to the challenge.