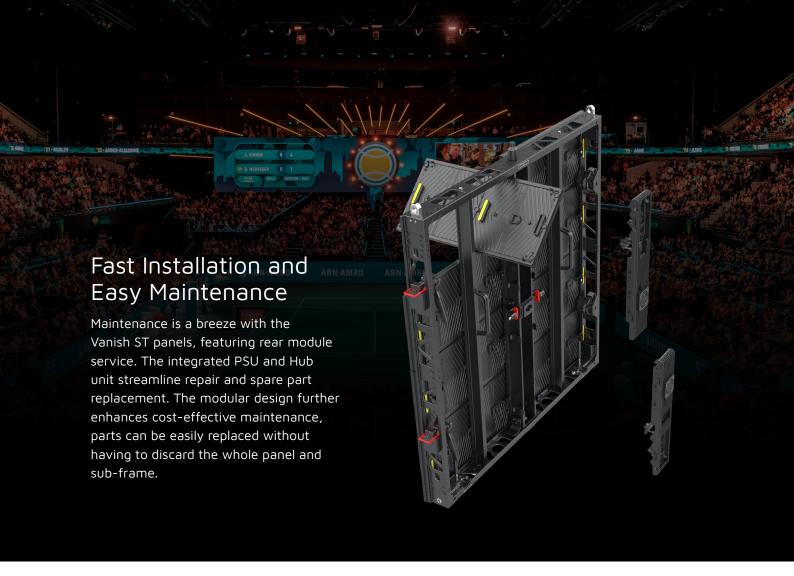

The Remarkable Outdoor and Indoor Live Events Solution



#### Integrated Foldable Wind-bracing System

The KMT ST series measures big size with 1000x1000mm, available indoor or outdoor in pixel pitch of P3.91, P4.81, P6.25, P7.81, P10.42 both integrated folding trusses, making them wind-load resistant up to 20m/sec, offering audience safety and structural stability. Whether you're planning a concert tour or a large-scale outdoor event, the KMT ST Series, LED panel is up to the challenge.











#### High Brightness and High Contrast

The VST series features customized LEDs with high contrast and brightness of up to 5000nits, creating a more immersive visual experience and a closer interaction with talents in outdoor applications.







### Compatible with V8T Series

The solid Vanish ST Series is fully compatible with the transparent Vanish V8T LED panel. This compatibility allows you to seamlessly integrate the VST with your existing V8T LED panels, maximizing the usability of your rental stock.



# Specifications

| Pixel Pitch                          | P3.91                                         | P4.81                 | P6.25 (Common Cathode) | P7.81 (Common Cathode) | P10.42 (Common Cathode) |
|--------------------------------------|---------------------------------