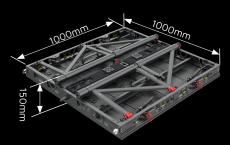

#### Integrated Foldable Wind-bracing System

The KMT ST series measures big size with 1000x1000mm, available indoor or outdoor in pixel pitch of P3.91, P4.81, P6.25, P7.81, P10.42 both integrated folding trusses, making them wind-load resistant up to 20m/sec, offering audience safety and structural stability. Whether you're planning a concert tour or a large-scale outdoor event, the KMT ST Series, LED panel is up to the challenge.

## Dimensions

www.kmtekled.com

KMT China KMT US sales@kmtekled.com