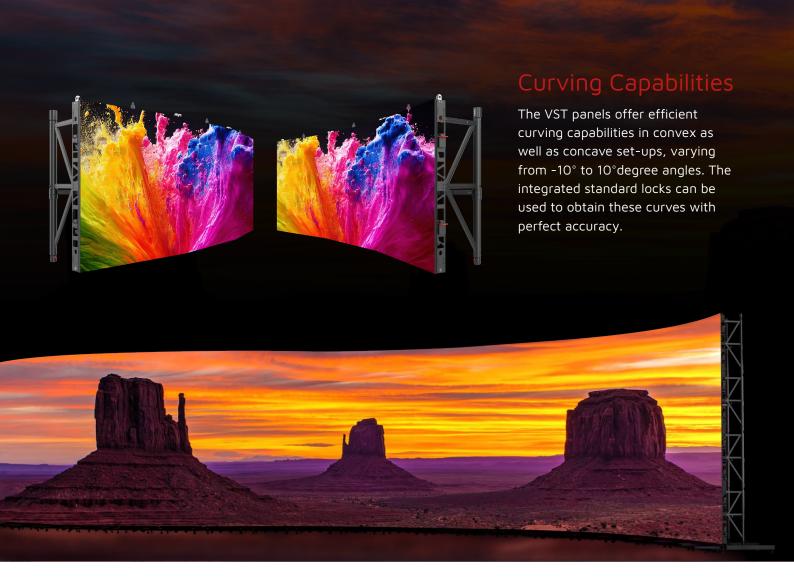

#### Integrated Foldable Wind-bracing System

The KMT ST series measures big size with 1000x1000mm, available indoor or outdoor in pixel pitch of P3.91, P4.81, P6.25, P7.81, P10.42 both integrated folding trusses, making them wind-load resistant up to 20m/sec, offering audience safety and structural stability. Whether you're planning a concert tour or a large-scale outdoor event, the KMT ST Series, LED panel is up to the challenge.

#### High Brightness and High Contrast

The VST series features customized LEDs with high contrast and brightness of up to 5000nits, creating a more immersive visual experience and a closer interaction with talents in outdoor applications.