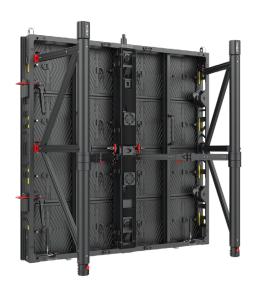

#### Integrated Foldable Wind-bracing System

The KMT ST series measures big size with 1000x1000mm, available indoor or outdoor in pixel pitch of P3.91, P4.81, P6.25, P7.81, P10.42 both integrated folding trusses, making them wind-load resistant up to 20m/sec, offering audience safety and structural stability. Whether you're planning a concert tour or a large-scale outdoor event, the KMT ST Series, LED panel is up to the challenge.