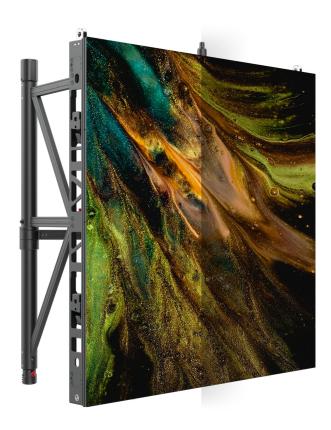

#### High Brightness and High Contrast

The VST series features customized LEDs with high contrast and brightness of up to 5000nits, creating a more immersive visual experience and a closer interaction with talents in outdoor applications.